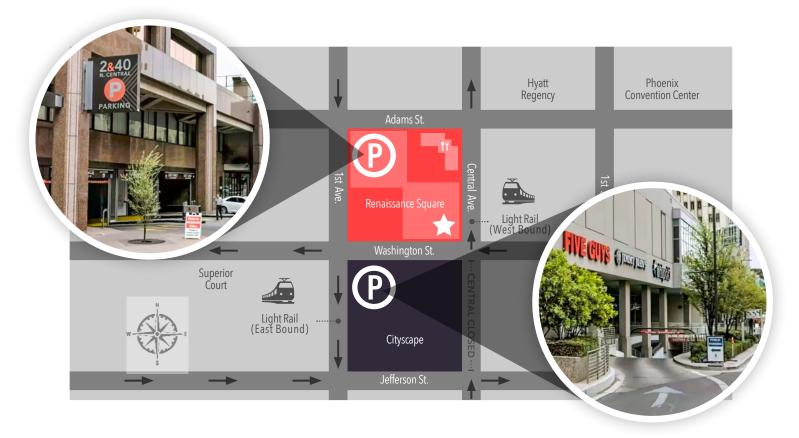

## Directions & Parking Information

GPEC is located on the northwest corner of Central and Washington in downtown Phoenix, directly adjacent to two light rail stations (see map).

For parking, please park in one of our two garages.

## P 2&40 Renaissance Square (preferred):

Drive southbound on 1st Avenue (one way street). The 2&40 parking garage entrance will be on your left, just south of Adams St. It's helpful to add "2&40" into your map app to direct you south on 1st Ave.

## P Cityscape Parking Garage (secondary):

Drive southbound on 1st Avenue (one way street). The Cityscape parking garage entrance will be on your left, just south of Washington St. Take the N elevator to P2 and use the under street access to the Ren tower.

Once parked, follow the signs to the lobby of the Renaissance Tower. Take the easternmost bank of elevators in Renaissance Tower 1 to the 25th floor to GPEC. Please bring your parking ticket so we may validate it for you.