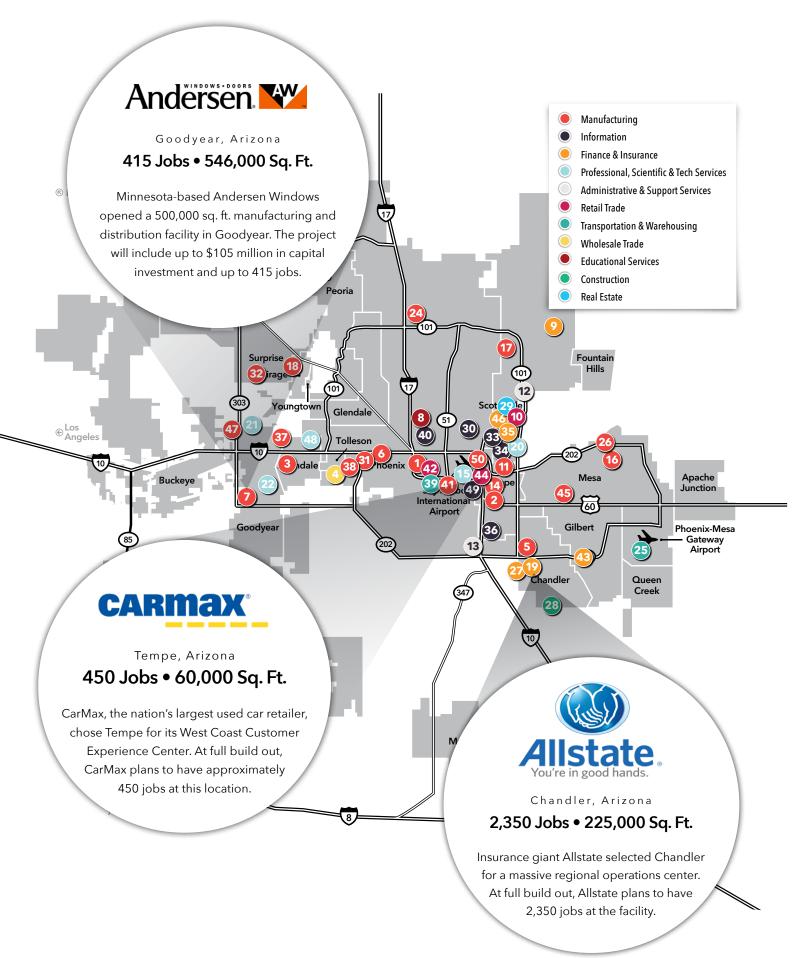

# **GPEC Locates**

|     | Company                  | Municipality       | Jobs |
|-----|--------------------------|--------------------|------|
| 1   | GuardTop                 | Phoenix            | 16   |
| 2   | Apex*                    | Tempe              | 10   |
| 3   | Site Solar               | Avondale           | 20   |
| 4   | Wayfair                  | Phoenix            | 50   |
| 5   | Rogers*                  | Chandler           | 66   |
| 6   | Mesker Openings Group*   | Phoenix            | 30   |
| 7   | Andersen Corporation     | Goodyear           | 415  |
| 8   | Creighton University*    | Phoenix            | 100  |
| 9   | Nationwide Insurance*    | Scottsdale         | 428  |
| 10  | Anomalie                 | Scottsdale         | 100  |
| 11) | Becton Dickinson*        | Tempe              | 150  |
| 12) | AgJunction*              | Maricopa<br>County | 56   |
| 13) | Wag!                     | Phoenix            | 220  |
| 14  | SMTC*                    | Tempe              | 10   |
| 15  | Cydcor                   | Phoenix            | 50   |
| 16) | Piper Plastics*          | Mesa               | 75   |
| 17) | Universal Electronics*   | Scottsdale         | 111  |
| 18) | Cives Steel*             | El Mirage          | 50   |
| 19  | Allstate                 | Chandler           | 2350 |
| 20  | Diabnext*                | Scottsdale         | 20   |
| 21) | XPO*                     | Goodyear           | 145  |
| 22) | Arizona Isotopes*        | Goodyear           | 30   |
| 23) | Frank Recruitment Group* | Scottsdale         | 100  |
| 24) | Project Arkan* **        | Phoenix            | 327  |
| 25) | Aerocircular*            | Mesa               | 39   |
|     |                          |                    |      |

|     | Company                    | Municipality | Jobs |
|-----|----------------------------|--------------|------|
|     |                            |              |      |
| 26) | Urbix*                     | Mesa         | 24   |
| 27) | Voya*                      | Chandler     | 908  |
| 28) | Z Modular*                 | Chandler     | 150  |
| 29) | Zillow*                    | Scottsdale   | 150  |
| 30  | Synchronoss*               | Phoenix      | 110  |
| 31) | Latexco US Holdings        | Phoenix      | 45   |
| 32  | Red Bull/Rauch/Ball*       | Glendale     | 140  |
| 33) | Sendoso*                   | Scottsdale   | 100  |
| 34) | Imna Systems*              | Scottsdale   | 10   |
| 35) | Lemonade*                  | Scottsdale   | 50   |
| 36) | Appzen*                    | Tempe        | 102  |
| 37) | Fairlife                   | Goodyear     | 140  |
| 38) | United Foods International | Phoenix      | 98   |
| 39) | Project 7th**              | Phoenix      | 100  |
| 40  | The Nerdery*               | Phoenix      | 45   |
| 41) | Exotic Metals Forming Co.* | Phoenix      | 200  |
| 42  | Sonny's Car Wash*          | Phoenix      | 32   |
| 43  | Deloitte*                  | Gilbert      | 150  |
| 44) | CarMax*                    | Tempe        | 450  |
| 45) | Times Microwave Systems*   | Mesa         | 94   |
| 46) | Spring Venture Group*      | Scottsdale   | 138  |
| 47) | Mercedes Benz              | Goodyear     | 50   |
| 48) | AKOS*                      | Avondale     | 400  |
| 49) | Project Bloom* **          | Phoenix      | 52   |
| 50  | Integrated CBD*            | Phoenx       | 85   |
|     | ,                          |              |      |