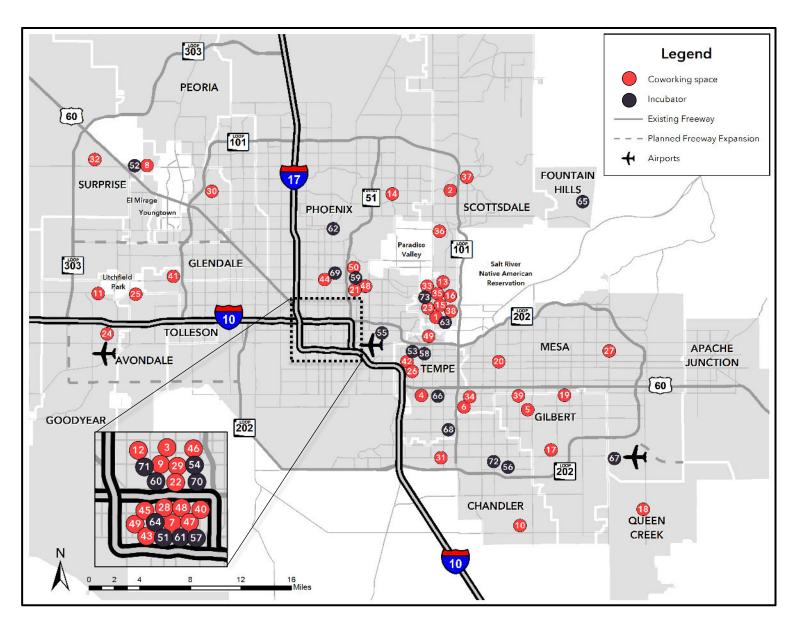

No matter what part of the region you call home, there's a shared space not far away.

| Index | Name                     | Website                                       | City       | Address                                                                                  | Туре      | Description                                                                                                                                                                                                                                                                                                                            |
|-------|--------------------------|-----------------------------------------------|------------|------------------------------------------------------------------------------------------|-----------|----------------------------------------------------------------------------------------------------------------------------------------------------------------------------------------------------------------------------------------------------------------------------------------------------------------------------------------|
| 1     | ASU SkySong              | innovationzones.asu.edu<br>/portfolio/skysong | Scottsdale | 1301 N. Scottsdale Rd<br>Scottsdale, AZ 85257                                            | Coworking | SkySong, the ASU Scottsdale Innovation Center, is home to a diverse business community that links technology, research, education and entrepreneurship to position ASU and Greater Phoenix as global leaders in the knowledge economy.                                                                                                 |
| 2     | AZ CoWork                | azcowork.com                                  | Scottsdale | 13835 N Northsight Blvd. Suite 100<br>Scottsdale, AZ 85260                               | Coworking | AZ CoWork aims to create the next generation of fast-growing tech companies in Arizona.                                                                                                                                                                                                                                                |
| 3     |                          |                                               | Phoenix    | 67 E Weldon Ave #200, Phoenix, AZ<br>85012                                               |           |                                                                                                                                                                                                                                                                                                                                        |
| 4     | AZOffices                | azoffices.com                                 | Tempe      | 4700 S Mill Ave, Tempe, AZ 85282                                                         | Coworking | AZOffices provides Class 'A' business accommodations for startups, freelancers, entrepreneurs & small business owners.                                                                                                                                                                                                                 |
| 5     |                          |                                               | Gilbert    | 207 N Gilbert Rd #001, Gilbert, AZ 85234                                                 |           |                                                                                                                                                                                                                                                                                                                                        |
| 6     | Chef's Shared Kitchen    | chefssharedkitchen.com/<br>default.aspx       | Mesa       | 2655 West Guadalupe Road Suite 14<br>Mesa, AZ 85202                                      | Coworking | Chef's Shared Kitchen offers fully equipped commercial kitchens for chefs wanting to start or build their business.                                                                                                                                                                                                                    |
| 7     | Co+Hoots                 | cohoots.com                                   | Phoenix    | 1027 E Washington St, St 107<br>Phoenix, AZ 85034                                        | Coworking | CO+HOOTS is a supercharger for innovation. The collaboration of a talented, highly inspirational community is what makes their model succeed. CO+HOOTS was recently named the No. 1 most innovative coworking space in the U.S., the No. 1 overall coworking space in Arizona, the No. 2 overall in the nation and No. 9 in the world. |
| 8     | Codobe                   | codobe.com                                    | Surprise   | 12211 W. Bell Rd. Suite 107<br>Surprise, AZ 85378                                        | Coworking | Codobe is a flexible coworking space where you can get same day access when you sign up online.                                                                                                                                                                                                                                        |
| 9     | Cofounders Lab           | cofounderslab.com                             | Phoenix    | 2828 N Central Ave<br>Phoenix, AZ 85004                                                  | Coworking | This is a platform to connect, collaborate, educate and build your startup. It has been designed by entrepreneurs for entrepreneurs to connect you with cofounders, advisors, mentors, investors and innovators.                                                                                                                       |
| 10    | Cooper Crossing          | coopercrossing.net                            | Chandler   | Cooper Crossing Expansive at the<br>Provinces, 1800-1850 E Ray Rd, Chandler,<br>AZ 85225 | Coworking | Cooper Crossing is a space with luxurious common areas, comfortable meeting rooms, and deluxe conference rooms.                                                                                                                                                                                                                        |
| 11    | CoWorkArizona            | coworkarizona.com                             | Goodyear   | 14950 W Indian School Rd #138,<br>Goodyear, AZ 85395                                     | Coworking | Coworking space available for Startups, Entrepreneurs, Home Based Business<br>Owners, Investors, Digital Nomads, Artists, Photographers, Realtors and<br>Professionals.                                                                                                                                                                |
| 12    | Coworking on 15th Avenue | coworkingon15th.com                           | Phoenix    | 3428 N 15th Ave<br>Phoenix, AZ 85015                                                     | Coworking | Coworking on 15th Ave was created for hard working people to get the job done without having to miss out on social interaction. Their mission is to provide workspace for entrepreneurs from all fields, who enjoy working in a collaborative environment conducive to a healthy lifestyle.                                            |