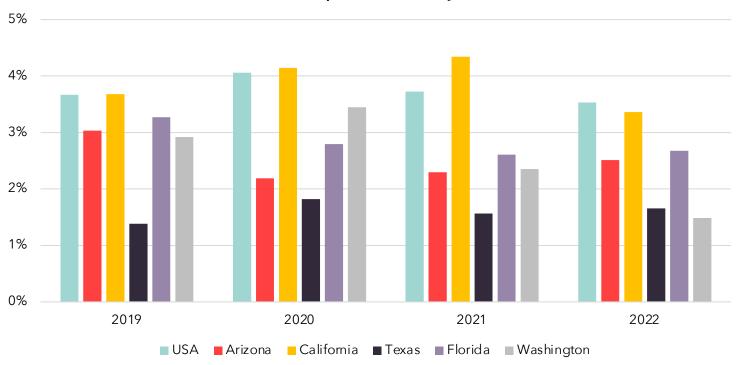

# **Export Comparisons**

The graph below shows exports to Germany as a % of total exports for the US, Arizona, and selected states from 2019-2022.

#### % Exports to Germany