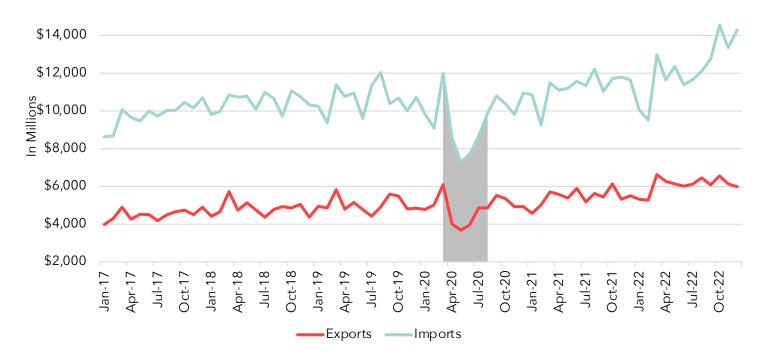

## **Trade Rank**

In 2022 Germany ranked as the  $5^h$  largest exporter and  $6^{th}$  largest importer to the US. In Arizona, Germany ranked as the  $6^{th}$  largest exporter and the  $11^{th}$  largest importer. The impacts of the COVID-19 pandemic are highlighted in grey.

## **US Trade with Germany**

## **Arizona Trade with Germany**