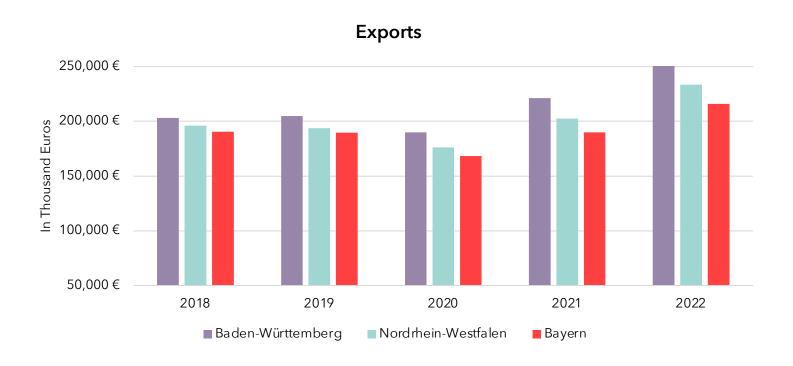

# Trade: Bundesländer (Cont.)

The graphs below show trade data broken down by the top German Federal States by exports.

## **Exports**