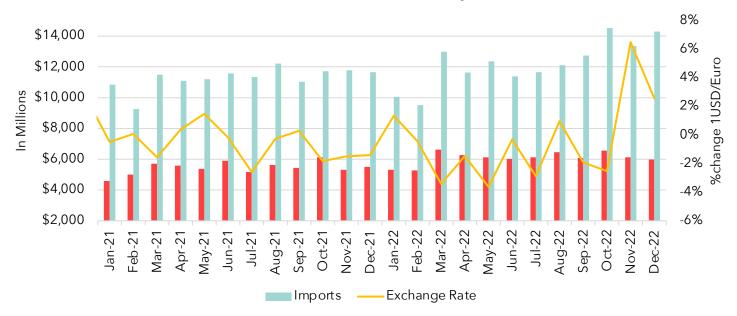

# **Exchange Rate and Exports**

The graphs below show the effect of fluctuations in the USD/Euro exchange rate on trade between Germany and the US. The USD strengthens as the number of Euros per 1 USD increases. Essentially, the US decreases exports to DE and favors imports as the USD strengthens, since exports from the US become more expensive.