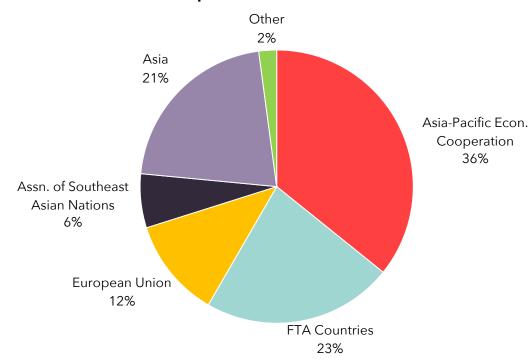

|

# **Top Growing Exports: Goods**

The graph below shows the top growing exports by percent change in terms of total value from 2017 to 2022 from Arizona to Germany.

## **Growing Exports from Arizona to Germany**



# **Greater Phoenix Exports**

The table and graph below illustrate Greater Phoenix export data.

| Exports                          | 2021             |
|----------------------------------|------------------|
| Computer and Electronic Products | \$5,238,965,269  |
| Transportation Equipment         | \$2,782,948,891  |
| Machinery                        | \$883,984,189    |
| Chemicals                        | \$756,925,185    |
| All Other                        | \$4,502,261,866  |
| Total                            | \$14,165,085,400 |

## **Top Trade Destinations**



## **Trade Rank**

In 2022 Germany ranked as the  $5^h$  largest exporter and  $6^{th}$  largest importer to the US. In Arizona, Germany ranked as the  $6^{th}$  largest exporter and the  $11^{th}$  largest importer. The impacts of the COVID-19 pandemic are highlighted in grey.

## **US Trade with Germany**



## **Arizona Trade with Germany**



# **Exchange Rate and Exports**

The graphs below show the effect of fluctuations in the USD/Euro exchange rate on trade between Germany and the US. The USD strengthens as the number of Euros per 1 USD increases. Essentially, the US decreases exports to DE and favors imports as the USD strengthens, since exports from the US become more expensive.

#### **US Trade with Germany**



## **Exports**



# **Export Comparisons**

The graph below shows