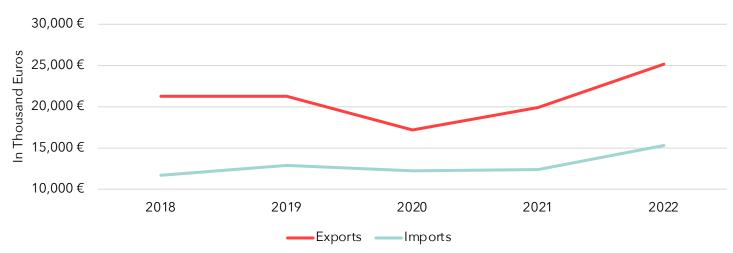

## **Arizona Trade with Germany**

## **Trade Rank**

In 2022 Germany ranked as the  $5^h$  largest exporter and  $6^{th}$  largest importer to the US. In Arizona, Germany ranked as the  $6^{th}$  largest exporter and the  $11^{th}$  largest importer. The impacts of the COVID-19 pandemic are highlighted in grey.