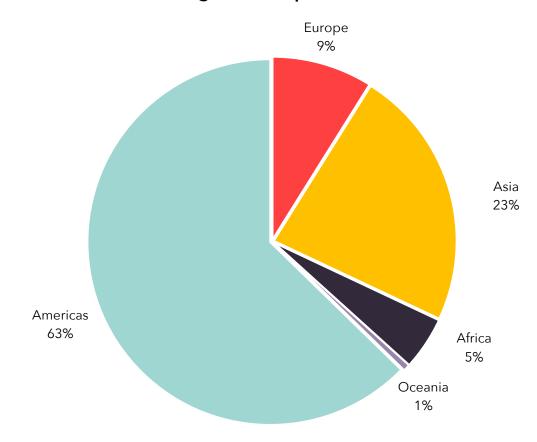

# Germany Trade & Investment Profile

# **German Population in Arizona**

The table and graph below illustrate the number of people born in Germany that currently reside in Arizona and the United States.

| Population              | Arizona | United States |
|-------------------------|---------|---------------|
| Total Foreign Born      | 915,934 | 45,269,644    |
| German Born             | 12,386  | 540,203       |
| % of Total Foreign Born | 1.4%    | 1.2%          |

#### Place of Birth of Foreign-Born Population in Greater Phoenix



# **Top Exports**

The table below shows the top exports by value in 2022 from Arizona to Germany.

| AZ Exports                                       | 2017          | 2022          | Percent Change |
|--------------------------------------------------|---------------|---------------|----------------|
| Transportation Equipment                         | \$341,161,108 | \$298,646,349 | -12.5%         |
| Computer & Electronic<br>Products                | \$140,537,487 | \$120,279,470 | -14.4%         |
| Electrical Equipment,<br>Appliances & Components | \$50,810,453  | \$61,812,191  | 21.7%          |
| Waste And Scrap                                  | \$3,976,464   | \$39,996,155  | 905.8%         |
| Fabricated Metal Products                        | \$30,878,765  | \$39,785,676  | 2