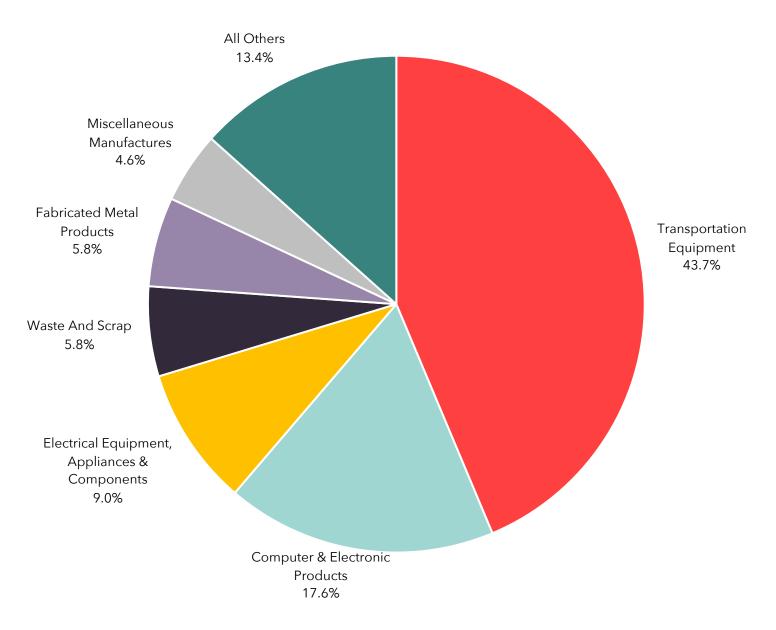

# **Top Exports**

The graph below shows the top exports by value in 2022 from Arizona to Germany.

## Top Exports by Value, 2022