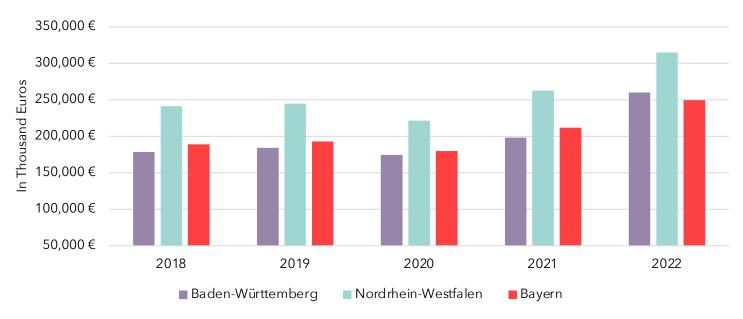

## Trade: Bundesländer

The graphs below show trade data broken down by the German Federal States.

#### **2022 Share of Total Exports**