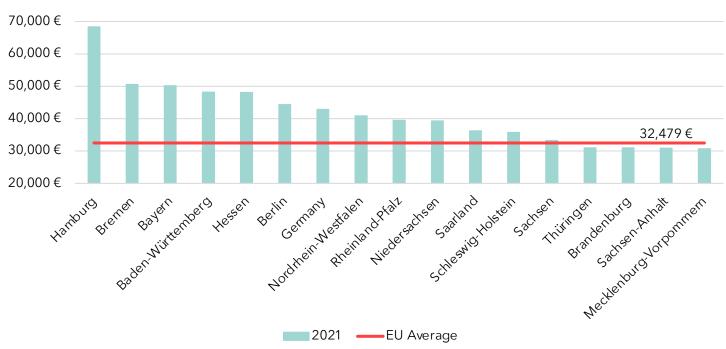

## **GDP Per Capita**

The graphs below illustrate regional GDP. In 2021, 12 of the 16 German Federal States had a GDP per capita above the European Union average.

## % National GDP, 2021