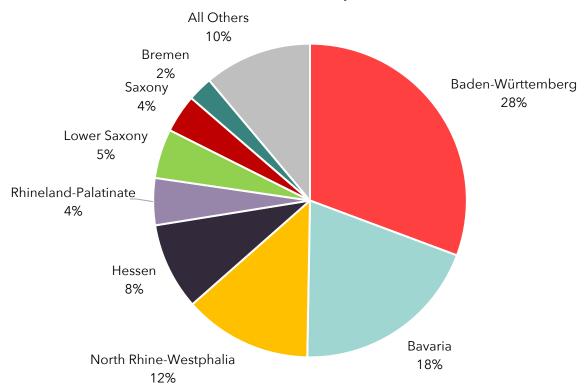

o DE and favors imports as the USD strengthens, since exports from the US become more expensive.

#### **US Trade with Germany**



## **Exports**



# **Export Comparisons**

The graph below shows exports to Germany as a % of total exports for the US, Arizona, and selected states from 2019-2022.

#### % Exports to Germany



## Trade: Bundesländer

The graphs below show trade data broken down by the German Federal States.

#### **2022 Share of Total Exports**



## 2022 Trade by Largest Exporters



# Trade: Bundesländer (Cont.)

The graphs below show trade data broken down by the top German Federal States by exports.



## **Imports**



## Trade: Bundesländer & USA

The graphs below show trade data between the US and the German Federal States.

## 2022 Share of Total Exports to the US



## 2022 Trade with US by Largest Exporter



## Trade: Bavaria

The graphs below show trade data for Bavaria. Bavaria's top export destination is the US.

## **Bavaria's Top Trade Partners 2022**



## Trade: Bavaria & USA

The graphs below show trade data for Bavaria. Bavaria is the  $3^{rd}$  largest exporter and  $2^{nd}$  largest importer of the German federal States with the US.

#### **Bavaria Trade**



#### **Bavaria Trade with US**



# **Employment in High Tech Sectors**

The graph and table below show employment in High Tech Sectors (technology and knowledgeintensive sectors). Bavaria has experienced 29% growth since 2017, compared to 30% nationally.

## **Employment in Technology and Knowledge-Intensive Sectors**



| Region         | 2017  | 2021  | % Change |
|-------------