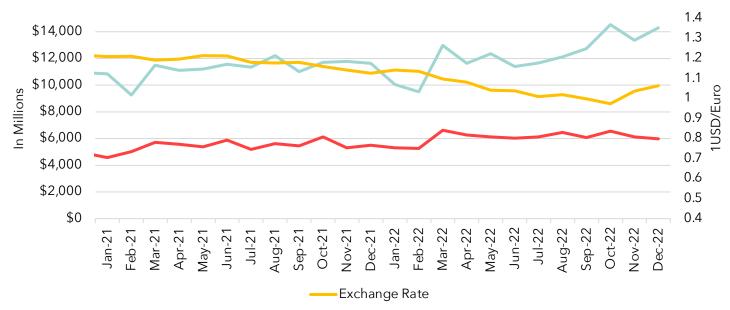

# **Exchange Rate and Exports**

The graphs below show the effect of fluctuations in the USD/Euro exchange rate on trade between Germany and the US. The USD strengthens as the number of Euros per 1 USD increases. Essentially, the US decreases exports to DE and favors imports as the USD strengthens, since exports from the US become more expensive.