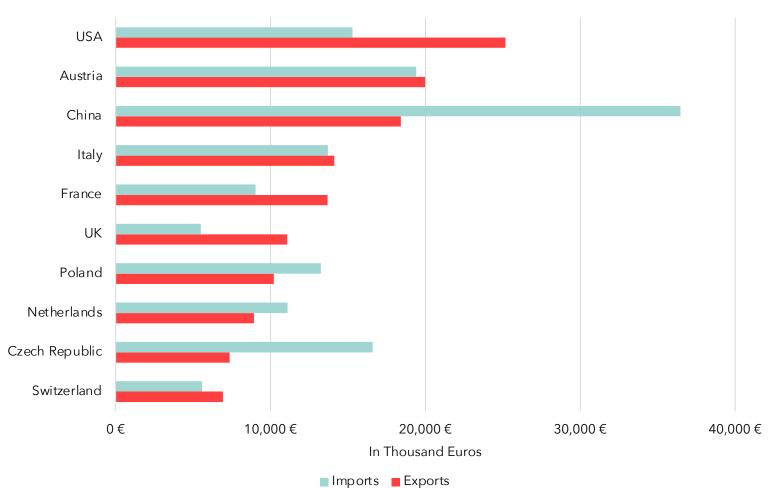

## Trade: Bavaria & USA

The graphs below show trade data for Bavaria. Bavaria is the  $3^{rd}$  largest exporter and  $2^{nd}$  largest importer of the German federal States with the US.

#### **Bavaria Trade with US**