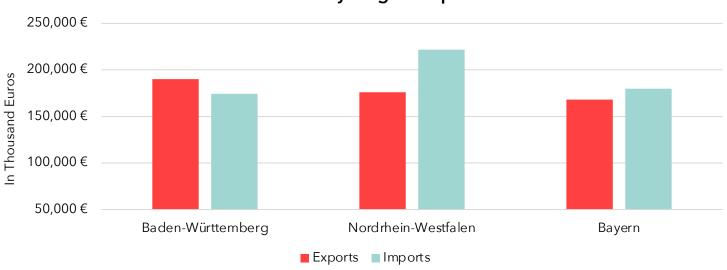

# Trade: Bundesländer (Cont.)

The graphs below show trade data broken down by the top German Federal States by exports.

## **Imports**