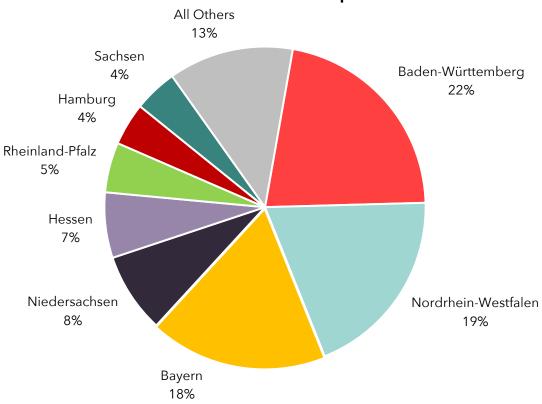

## Trade: Bundesländer

The graphs below show trade data broken down by the German Federal States.

#### **2022 Share of Total Exports**