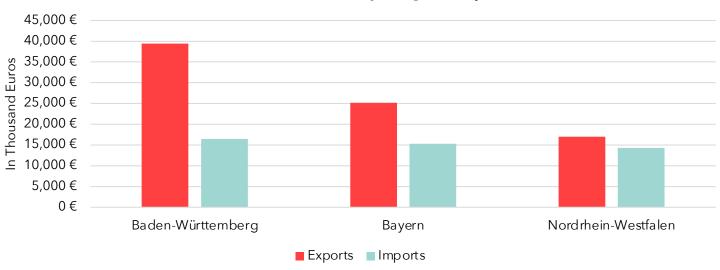

## Trade: Bavaria

The graphs below show trade data for Bavaria. Bavaria's top export destination is the US.

## **Bavaria's Top Trade Partners 2022**