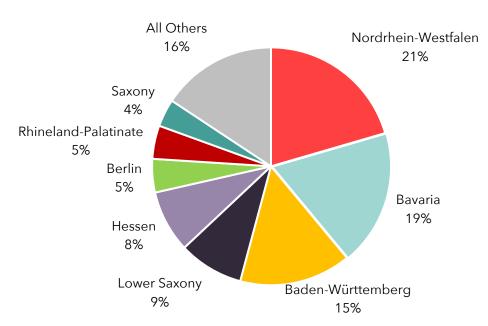

## Trade: Bundesländer

The graphs below show trade data broken down by the German Federal States.

#### **2022 Share of Total Exports**