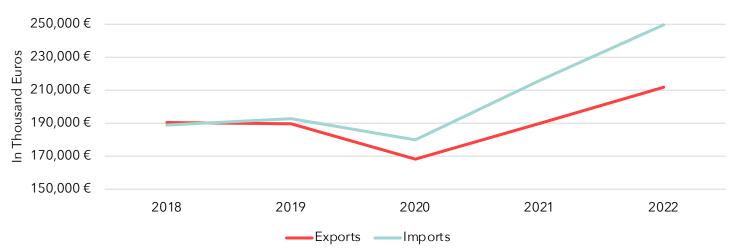

## **US Trade with Germany**

## **Trade Rank**

In 2022 Germany ranked as the  $5^h$  largest exporter and  $6^{th}$  largest importer to the US. In Arizona, Germany ranked as the  $6^{th}$  largest exporter and the  $11^{th}$  largest importer. The impacts of the COVID-19 pandemic are highlighted in grey.