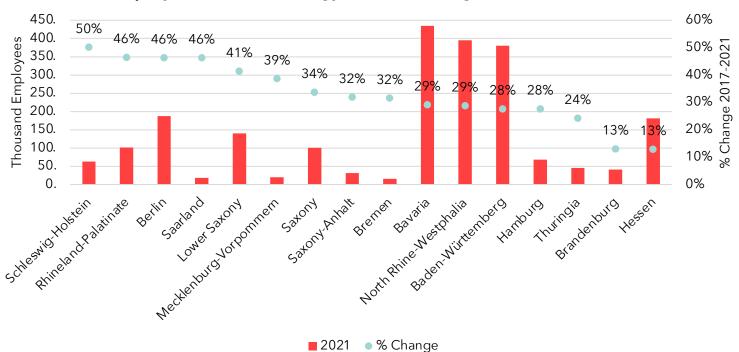

# **Employment in High Tech Sectors**

The graph and table below show employment in High Tech Sectors (technology and knowledgeintensive sectors). Bavaria has experienced 29% growth since 2017, compared to 30% nationally.

## **Employment in Technology and Knowledge-Intensive Sectors**

| Region         | 2017  | 2021  | % Change |
|----------------|-------|-------|----------|
| European Union | 7,612 | 9,411 | 24%      |
| Euro Area      | 5,895 | 7,348 | 25%      |
| Germany        | 1,704 | 2,223 | 30%      |
| United Kingdom | 1,546 | -     | -        |
| France         | 1,078 | 1,266 | 17%      |