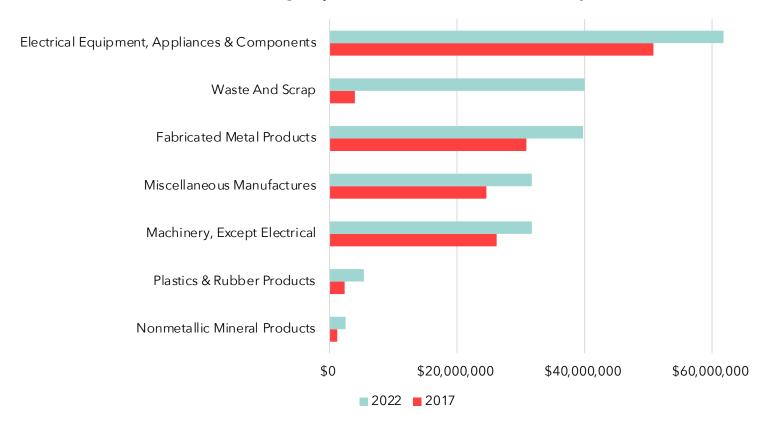

# **Top Growing Exports: Goods**

The graph below shows the top growing exports by percent change in terms of total value from 2017 to 2022 from Arizona to Germany.

## **Growing Exports from Arizona to Germany**