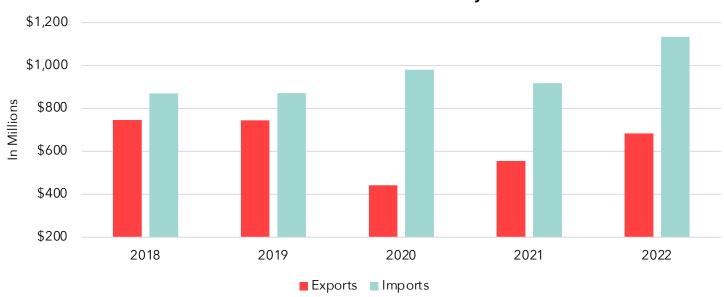

# **Greater Phoenix Exports**

The table and graph below illustrate Greater Phoenix export data.

| Exports                          | 2021             |
|----------------------------------|------------------|
| Computer and Electronic Products | \$5,238,965,269  |
| Transportation Equipment         | \$2,782,948,891  |
| Machinery                        | \$883,984,189    |
| Chemicals                        | \$756,925,185    |
| All Other                        | \$4,502,261,866  |
| Total                            | \$14,165,085,400 |