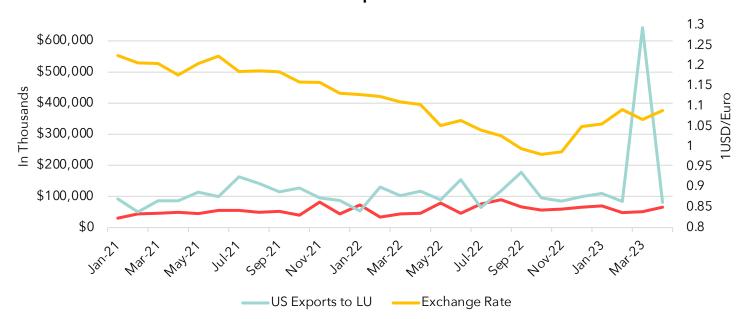

# **Exchange Rate and Exports**

The graphs below show the effect of fluctuations in the USD/Euro exchange rate on trade between Luxembourg and the US. The USD strengthens as the number of Euros per 1 USD increases. Essentially, the US decreases exports to LU and favors imports as the USD strengthens, since exports from the US become more expensive.

#### **Exports**