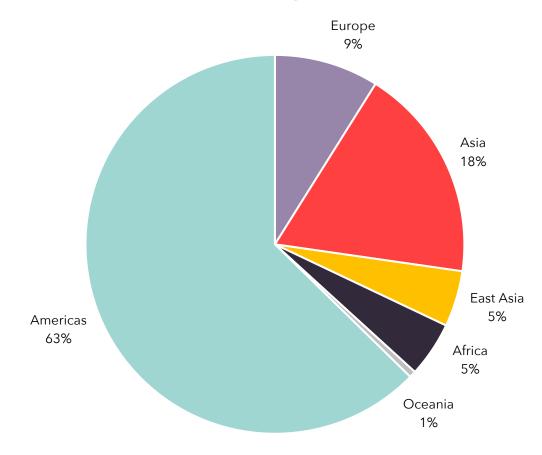

# Luxembourg Trade & Investment Profile

# Luxembourger Population in Arizona

The table below illustrates the number of people born in Monaco, Luxembourg, and/or Liechtenstein who currently reside in Arizona and the United States.

| Population                  | Arizona | United States |
|-----------------------------|---------|---------------|
| Total Foreign Born          | 915,934 | 45,269,644    |
| Other Western European Born | 62      | 2,676         |
| % of Total Foreign Born     | 0.01%   | 0.01%         |

## Place of Birth of Foreign-Born Population in Greater Phoenix



# **Top Exports**

The table below shows the top exports by value in 2022 from Arizona to Luxembourg.

| AZ Exports                                       | 2018         | 2022         | Percent Change |
|--------------------------------------------------|--------------|--------------|----------------|
| Transportation Equipment                         | \$48,777,397 | \$9,139,457  | -81.3%         |
| Computer & Electronic<br>Products                | \$544,980    | \$3,781,220  | 593.8%         |
| Fabricated Metal Products                        | \$187,552    | \$1,937,314  | 932.9%         |
| Other Special Classification<br>Provisions       | \$1,413,337  | \$1,444,059  | 2.2%           |
| Machinery, Except Electrical                     | \$25,717     | \$454,076    | 1,665.7%