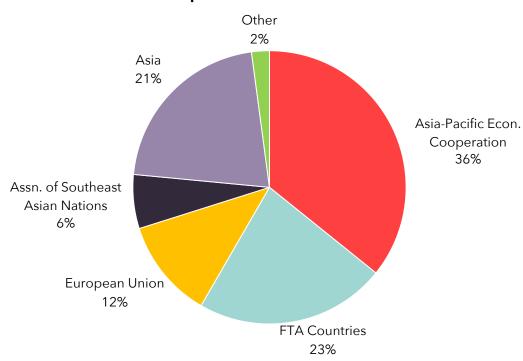

|
| Plastics & Rubber Products                       | \$16,719,623  | \$18,035,125    | 7.9%           |
| Total                                            | \$788,907,119 | \$1,317,263,236 | 67.0%          |

**G**>

# **Greater Phoenix Exports**

The table and graph below illustrate Greater Phoenix export data.

| Exports                          | 2021             |
|----------------------------------|------------------|
| Computer and Electronic Products | \$5,238,965,269  |
| Transportation Equipment         | \$2,782,948,891  |
| Machinery                        | \$883,984,189    |
| Chemicals                        | \$756,925,185    |
| All Other                        | \$4,502,261,866  |
| Total                            | \$14,165,085,400 |

## **Top Trade Destinations**



## **Trade**

The graphs below illustrate Arizona trade with the Luxembourg and Benelux region.



#### **Arizona Trade with Benelux**



## **Trade Rank**

In 2022 Luxembourg ranked as the 69<sup>th</sup> largest exporter and 92<sup>nd</sup> largest importer to the US.

## **US Trade with Luxembourg**



# **Exchange Rate and Exports**

The graphs below show the effect of fluctuations in the USD/Euro exchange rate on trade between Luxembourg and the US. The USD strengthens as the number of Euros per 1 USD increases. Essentially, the US decreases exports to LU and favors imports as the USD strengthens, since exports from the US become more expensive.

### **US Trade with Luxembourg**



#### **Exports**



# **Company List**

The table below lists Luxembourg-owned companies in Arizona.