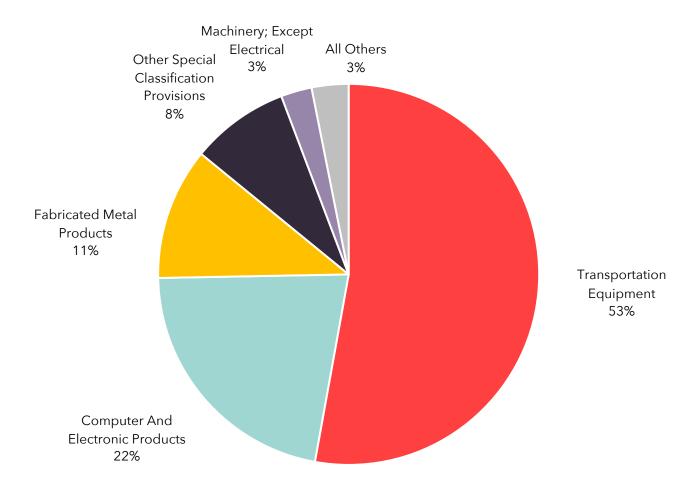

# **Top Exports**

The graph below shows the top exports by value in 2022 from Arizona to Luxembourg.

## **Top Exports by Value 2022**