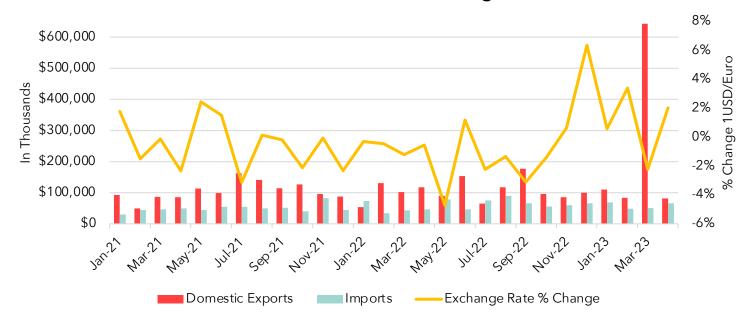

# **Exchange Rate and Exports**

The graphs below show the effect of fluctuations in the USD/Euro exchange rate on trade between Luxembourg and the US. The USD strengthens as the number of Euros per 1 USD increases. Essentially, the US decreases exports to LU and favors imports as the USD strengthens, since exports from the US become more expensive.