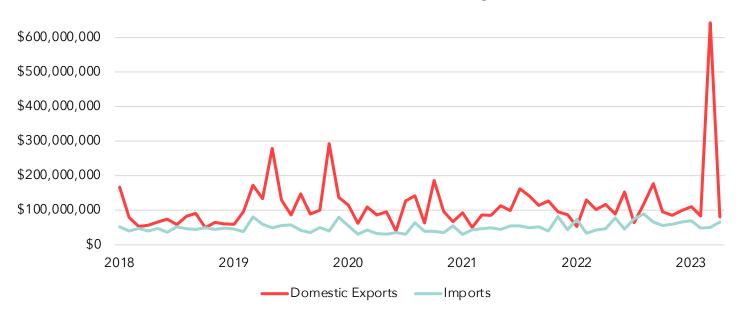

## **Trade**

The graphs below illustrate Arizona trade with the Luxembourg and Benelux region.

## **US Trade with Luxembourg**

### **US Trade with Luxembourg**