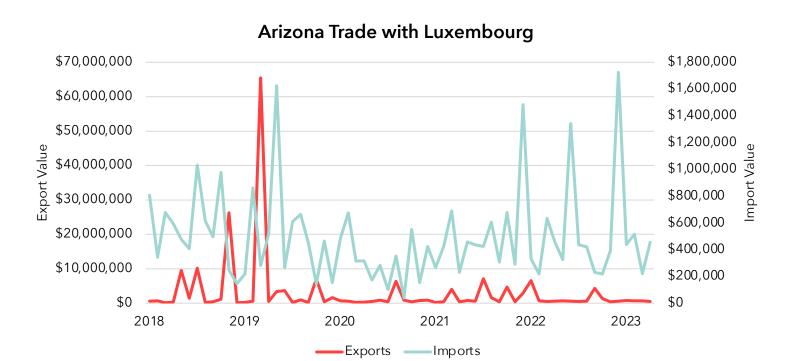

## **Trade**

The graphs below illustrate Arizona trade with the Luxembourg and Benelux region.