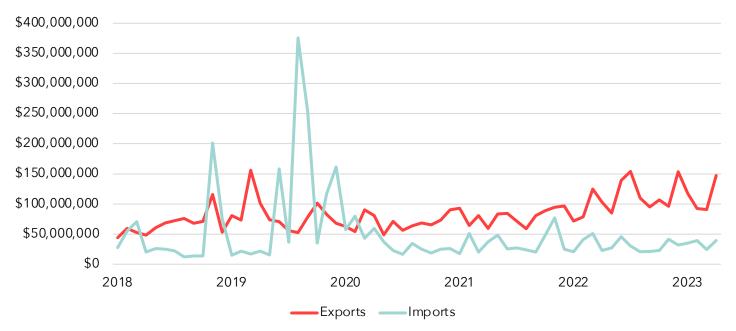

## **Trade**

The graphs below illustrate Arizona trade with the Luxembourg and Benelux region.

#### **Arizona Trade with Benelux**