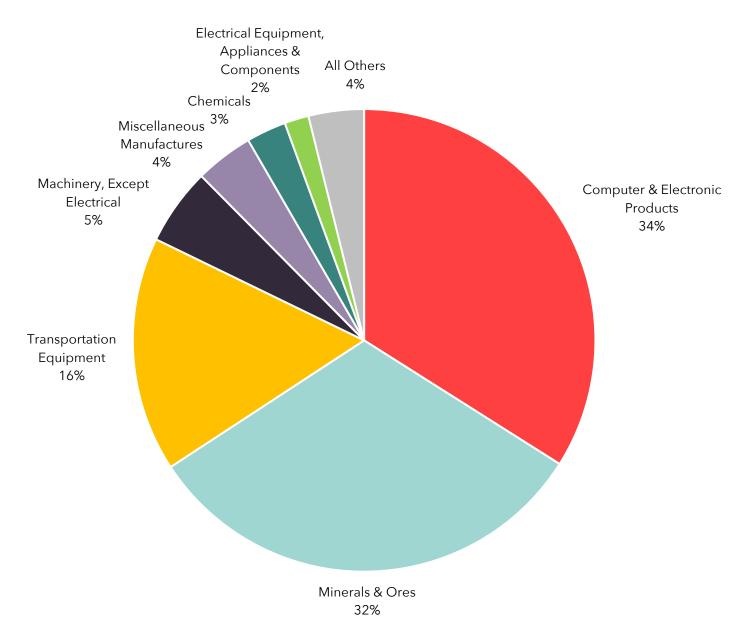

# **Top Exports**

The graph below shows the top exports by value in 2023 from Arizona to the Netherlands.

## Top Exports by Value, 2023

# **Top Exports**

The table below shows the top exports by value in 2023 from Arizona to the Netherlands.

| AZ Exports                                    | 2018          | 2023            | Percent Change |
|-----------------------------------------------|---------------|-----------------|----------------|
| Computer & Electronic<br>Products             | \$122,018,416 | \$564,617,404   | 362.7%         |
| Minerals & Ores                               | \$198,261,090 | \$528,529,599   | 166.6%         |
| Transportation Equipment                      | \$44,997,333  | \$272,821,868   | 506.3%         |
| Machinery, Except Electrical                  | \$49,823,153  | \$89,421,576    | 79.5%          |
| Miscellaneous<br>Manufactures                 | \$9,500,287   | \$67,682,684    | 612.4%         |
| Chemicals                                     | \$84,805,105  | \$46,266,699    | -45.4%         |
| Electrical Equipment, Appliances & Components | \$24,280,890  | \$28,166,866    | 16.0%          |
| Fabricated Metal Products                     | \$8,146,933   | \$25,726,213    | 215.8%         |
| Other Special Classification Provisions       | \$14,096,132  | \$12,467,067    | -11.6%         |
| Processed Foods                               | \$32,877,399  | \$7,942,512     | -75.8%         |
| All Others                                    | \$29,483,315  | \$18,245,797    | -38.1%         |
| Total                                         | \$618,290,053 | \$1,661,888,285 | 168.8%         |