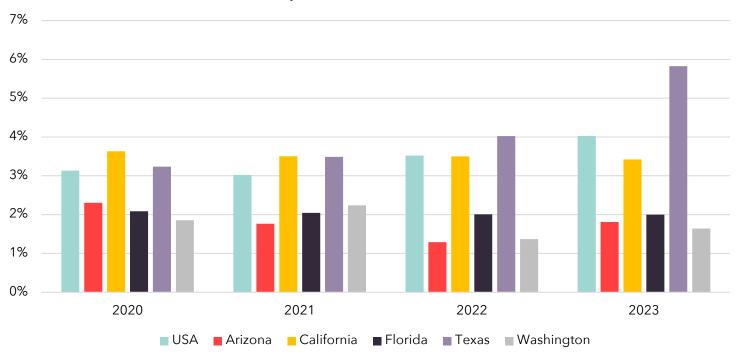

# **Export Comparisons**

The graph below shows exports to the Netherlands as a % of total exports for the US, Arizona, and selected states from 2020-2023.

# % Exports to the Netherlands