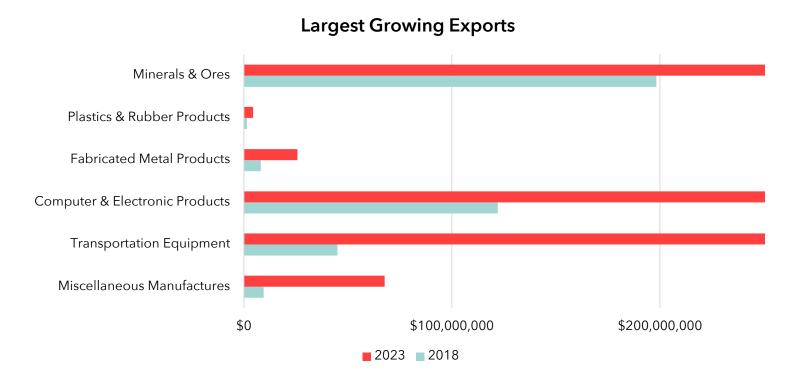

# **Top Growing Exports: Goods**

The graph below shows the largest growing exports by percent change in terms of total value from 2018 to 2023 from Arizona to the Netherlands.

# **Top Growing Exports**

The table below shows the top growing exports by percent change from 2018 to 2023 from Arizona to the Netherlands.

| Exports                           | 2018          | 2023            | Percent Change |
|-----------------------------------|---------------|-----------------|----------------|
| Waste And Scrap                   | \$2,729       | \$27,343        | 901.9%         |
| Wood Products                     | \$111,192     | \$799,281       | 618.8%         |
| Miscellaneous<br>Manufactures     | \$9,500,287   | \$67,682,684    | 612.4%         |
| Leather & Allied Products         | \$133,568     | \$824,448       | 517.2%         |
| Transportation Equipment          | \$44,997,333  | \$272,821,868   | 506.3%         |
| Apparel & Accessories             | \$108,770     | \$656,093       | 503.2%         |
| Computer & Electronic<br>Products | \$122,018,416 | \$564,617,404   | 362.7%         |
| Fabricated Metal Products         | \$8,146,933   | \$25,726,213    | 215.8%         |
| Plastics & Rubber Products        | \$1,452,434   | \$4,445,312     | 206.1%         |
| Minerals & Ores                   | \$198,261,090 | \$528,529,599   | 166.6%         |
| Total                             | \$384,732,752 | \$1,466,130,245 | 281.1%         |