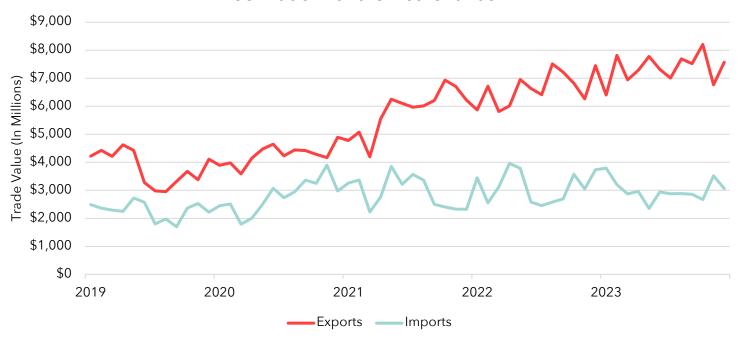

### **US Trade with the Netherlands**

### **US Trade with Netherlands**

### **Exports**