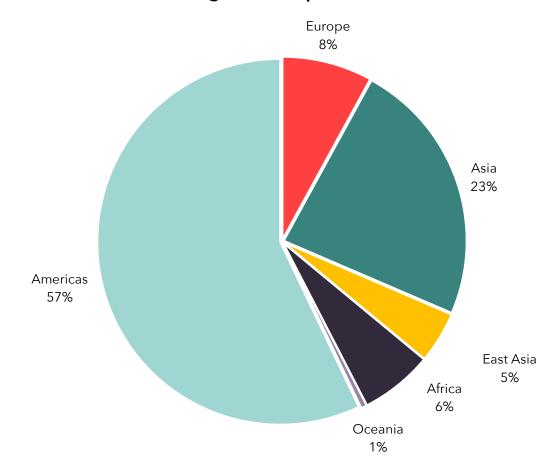

# Netherlands Trade & Investment Profile

# **Dutch Population in Arizona**

The table below illustrates the number of people born in the Netherlands that currently reside in Arizona and the United States.

| Population              | Arizona | United States |
|-------------------------|---------|---------------|
| Total Foreign Born      | 980,927 | 47,831,053    |
| Dutch Born              | 2,007   | 82,469        |
| % of Total Foreign Born | 0.20%   | 0.17%         |

### Place of Birth of Foreign-Born Population in Greater Phoenix



# **Top Exports**

The table below shows the top exports by value in 2023 from Arizona to the Netherlands.

| AZ Exports                                    | 2018          | 2023            | Percent Change |
|-----------------------------------------------|---------------|-----------------|----------------|
| Computer & Electronic<br>Products             | \$122,018,416 | \$564,617,404   | 362.7%         |
| Minerals & Ores                               | \$198,261,090 | \$528,529,599   | 166.6%         |
| Transportation Equipment                      | \$44,997,333  | \$272,821,868   | 506.3%         |
| Machinery, Except Electrical                  | \$49,823,153  | \$89,421,576    | 79.5%          |
| Miscellaneous<br>Manufactures                 | \$9,500,287   | \$67,682,684    |