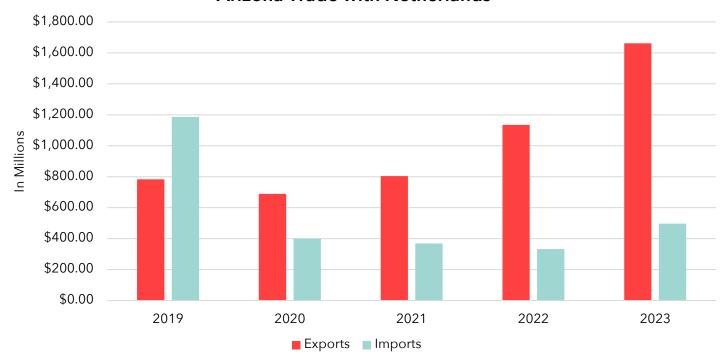

-----|------------------|
| Computer and Electronic Products | \$6,147,875,880  |
| Transportation Equipment         | \$4,101,623,073  |
| Machinery                        | \$1,302,390,071  |
| Chemicals                        | \$884,143,662    |
| All Other                        | \$5,117,592,769  |
| Total                            | \$17,553,625,455 |

# **Top Trade Destinations**



Note: Countries may be members of multiple regions/agreements



# **Trade Rank**

In 2023 the Netherlands ranked as the  $4^{th}$  largest export destination and  $19^{th}$  largest importer from the US. In Arizona, the Netherlands ranked as the  $3^{rd}$  largest export destination and the  $17^{th}$  largest importer.

### **US Trade with the Netherlands**



### **Arizona Trade with Netherlands**



# **Export Comparisons**

The graph below shows exports to the Netherlands as a % of total exports for the US, Arizona, and selected states from 2020-2023.

# % Exports to the Netherlands



# **Exchange Rate and Exports**

The graphs below show the effect of fluctuations in the USD/Euro exchange rate on trade between the Netherlands and the US. The USD strengthens as the number of Euros per 1 USD increases. Essentially, the US decreases exports to NE and favors imports as the USD strengthens, since exports from the US become more expensive.

### **US Trade with Netherlands**



### **Exports**



# **Company List**

The table below lists the top 20 Dutch companies by employment in Arizona. There are 46 Dutch companies in Arizona employing nearly 5,350 people.

| Company                |