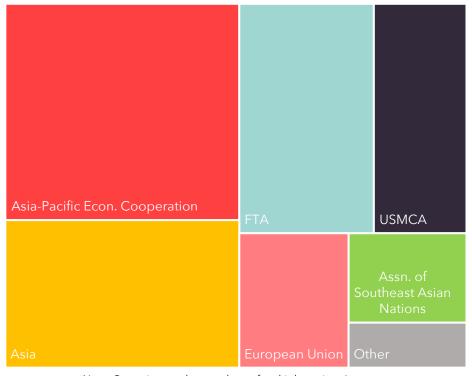

# **Top Trade Destinations**

Note: Countries may be members of multiple regions/agreements