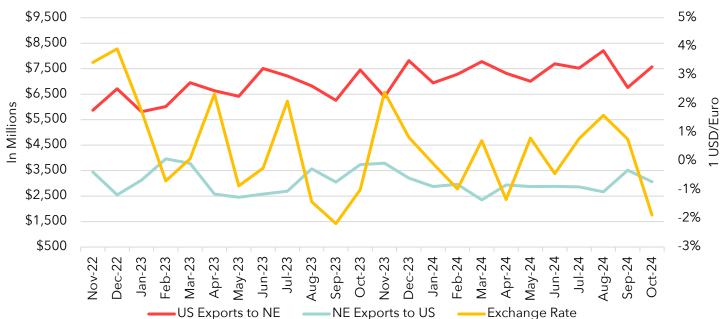

# **Exchange Rate and Exports**

The graphs below show the effect of fluctuations in the USD/Euro exchange rate on trade between the Netherlands and the US. The USD strengthens as the number of Euros per 1 USD increases. Essentially, the US decreases exports to NE and favors imports as the USD strengthens, since exports from the US become more expensive.

### **US Trade with Netherlands**