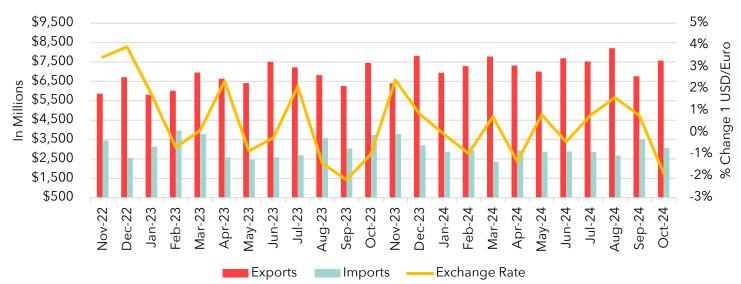

# **Exchange Rate and Exports**

The graphs below show the effect of fluctuations in the USD/Euro exchange rate on trade between the Netherlands and the US. The USD strengthens as the number of Euros per 1 USD increases. Essentially, the US decreases exports to NE and favors imports as the USD strengthens, since exports from the US become more expensive.