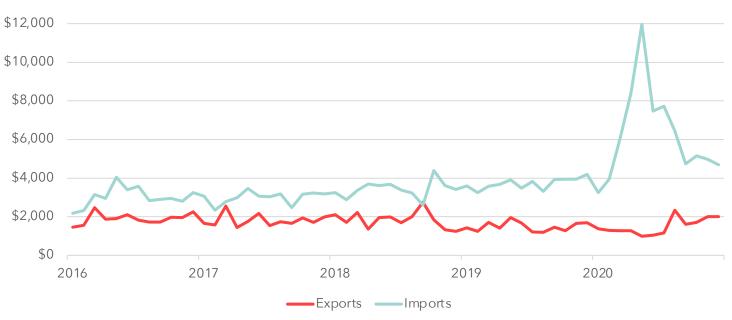

and Electronic Product Manufacturing                   | \$4,369,522,009  |
| Transportation Equipment Manufacturing                          | \$3,328,853,312  |
| Machinery Manufacturing                                         | \$1,217,478,183  |
| Electrical Equipment, Appliance, and Component<br>Manufacturing | \$1,053,040,047  |
| All Other                                                       | \$5,167,739,598  |
| Total                                                           | \$15,136,633,149 |

#### **Top Trade Destinations**



### **Trade Rank**

In 2020 Switzerland ranked as the  $18^{th}$  largest export destination and  $7^{th}$  largest importer of US goods. In Arizona, Switzerland ranks as the  $21^{st}$  largest export destination.

#### **US Trade with Switzerland**



#### Arizona Trade with Switzerland



### **Export Comparisons**

The graph below shows exports to Switzerland as a % of total exports for the US, Arizona, and selected states from 2017-2020.

#### %Exports to Switzerland



### **Exchange Rate and Exports**

The graphs below show the effect of fluctuations in the USD/Franc exchange rate on trade between Switzerland and the US. The USD strengthens as the number of Francs per 1 USD increases. Essentially, the US decreases exports to CH and favors imports as the USD strengthens, since exports from the US become more expensive (demonstrated in Summer 2020).

#### **US Trade with Switzerland**





### **Company List**

The table below lists Swiss companies by employment in Arizona. There are 49 Swiss companies in Arizona employing 6,912 pe