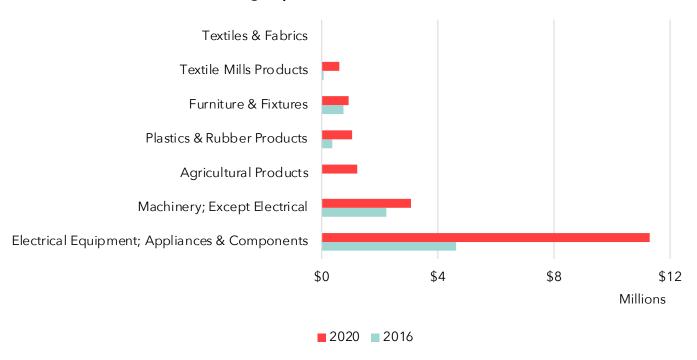

### **Top Growing Exports: Goods**

The graph below shows the top growing exports by percent change in terms of total value from 2016 to 2020 from Arizona to Switzerland.

#### **Growing Exports from Arizona to Switzerland**