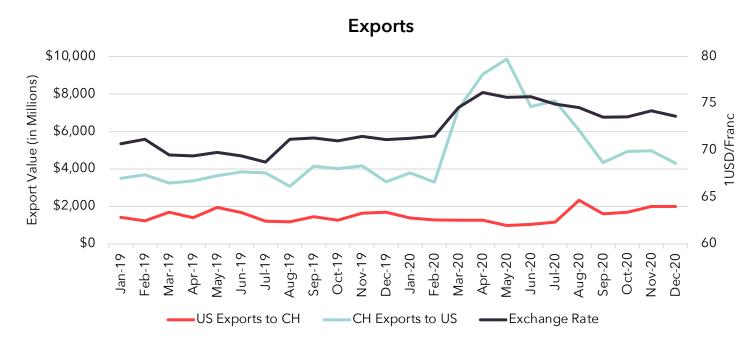

### **Exchange Rate and Exports**

The graphs below show the effect of fluctuations in the USD/Franc exchange rate on trade between Switzerland and the US. The USD strengthens as the number of Francs per 1 USD increases. Essentially, the US decreases exports to CH and favors imports as the USD strengthens, since exports from the US become more expensive (demonstrated in Summer 2020).