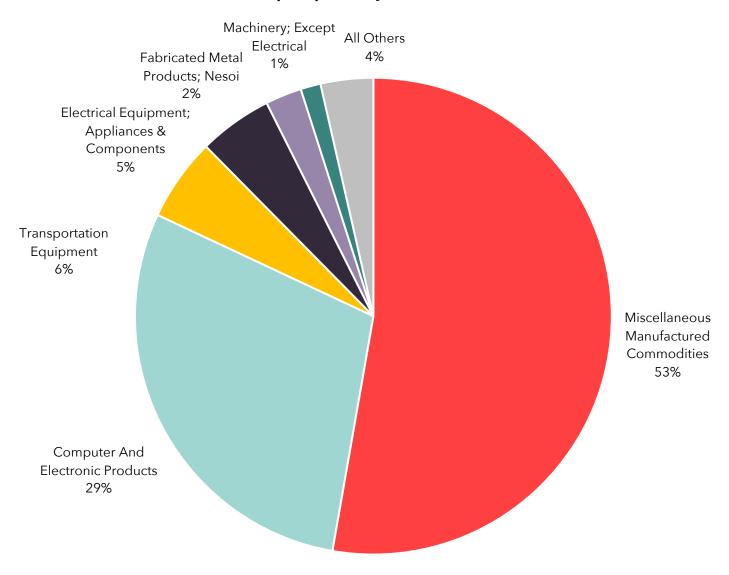

### **Top Exports**

The graph below shows the top exports by value in 2020 from Arizona to Switzerland.

#### Top Exports by Value, 2020