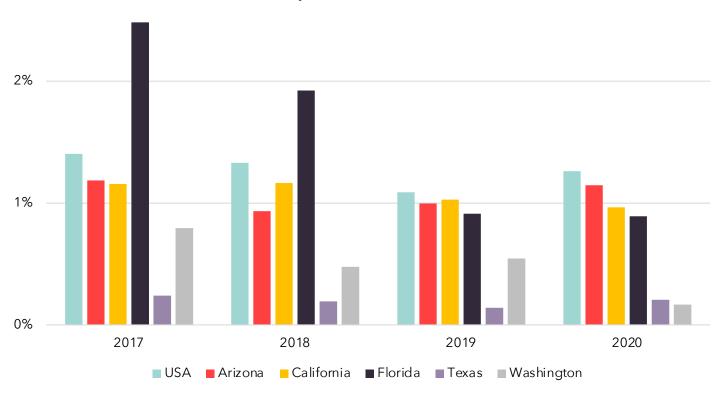

### **Export Comparisons**

The graph below shows exports to Switzerland as a % of total exports for the US, Arizona, and selected states from 2017-2020.

#### %Exports to Switzerland