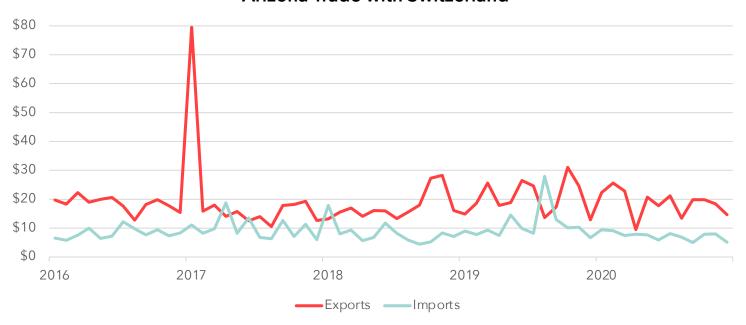

| \$4,369,522,009  |
| Transportation Equipment Manufacturing                          | \$3,328,853,312  |
| Machinery Manufacturing                                         | \$1,217,478,183  |
| Electrical Equipment, Appliance, and Component<br>Manufacturing | \$1,053,040,047  |
| All Other                                                       | \$5,167,739,598  |
| Total                                                           | \$15,136,633,149 |

#### **Top Trade Destinations**



### **Trade Rank**

In 2020 Switzerland ranked as the  $18^{th}$  largest export destination and  $7^{th}$  largest importer of US goods. In Arizona, Switzerland ranks as the  $21^{st}$  largest export destination.

#### **US Trade with Switzerland**



#### Arizona Trade with Switzerland



### **Export Comparisons**

The graph below shows exports to Switzerland as a % of total exports for the US, Arizona, and selected states from 2017-2020.

#### %Exports to Switzerland



### **Exchange Rate and Exports**

The graphs below show the effect of fluctuations in the USD/Franc exchange rate on trade between Switzerland and the US. The USD strengthens as the number of Francs per 1 USD increases. Essentially, the US decreases exports to CH and favors imports as the USD strengthens, since exports from the US become more expensive (demonstrated in Summer 2020).

#### **US Trade with Switzerland**





### **Company List**

The table below lists Swiss companies by employment in Arizona. There are 49 Swiss companies in Arizona employing 6,912 people.

| in Anzona employing 6,712 peop