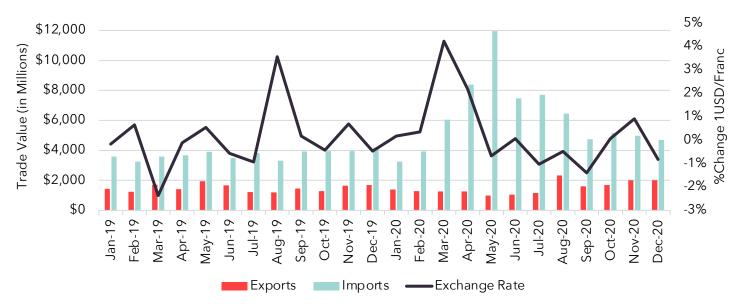

### **Exchange Rate and Exports**

The graphs below show the effect of fluctuations in the USD/Franc exchange rate on trade between Switzerland and the US. The USD strengthens as the number of Francs per 1 USD increases. Essentially, the US decreases exports to CH and favors imports as the USD strengthens, since exports from the US become more expensive (demonstrated in Summer 2020).

#### **US Trade with Switzerland**