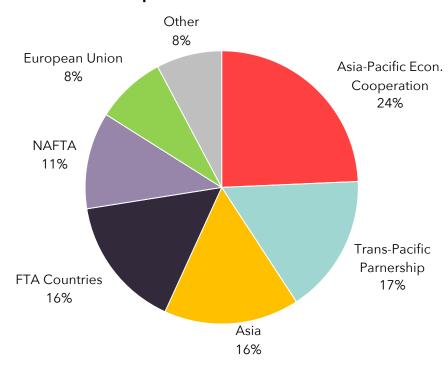

### **Greater Phoenix Exports**

The table and graph below illustrate Greater Phoenix export data.

| Exports                                                         | 2019             |
|-----------------------------------------------------------------|------------------|
| Computer and Electronic Product Manufacturing                   | \$4,369,522,009  |
| Transportation Equipment Manufacturing                          | \$3,328,853,312  |
| Machinery Manufacturing                                         | \$1,217,478,183  |
| Electrical Equipment, Appliance, and Component<br>Manufacturing | \$1,053,040,047  |
| All Other                                                       | \$5,167,739,598  |
| Total                                                           | \$15,136,633,149 |

#### **Top Trade Destinations**