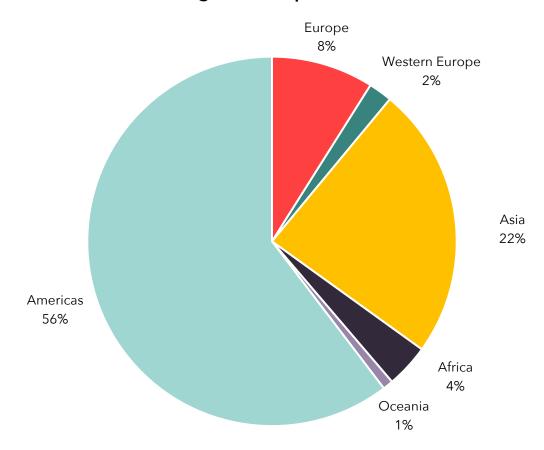

# Switzerland Trade & Investment Profile **MAY 2021**

## **Swiss Population in Arizona**

The table below illustrates the number of people born in Switzerland that currently reside in Arizona and the United States.

| Population              | Arizona | United States |
|-------------------------|---------|---------------|
| Total Foreign Born      | 940,629 | 44,011,407    |
| Swiss Born              | 890     | 37,943        |
| % of Total Foreign Born | 0.1%    | 0.1%          |

#### Place of Birth of Foreign-Born Population in Greater Phoenix



### **Top Exports**

The table below shows the top exports by value in 2020 from Arizona to Switzerland.

| AZ Exports                                       | 2016        | 2020        | Percent Change |
|--------------------------------------------------|-------------|-------------|----------------|
| Miscellaneous<br>Manufactured<br>Commodities     | 112,539,345 | 119,138,777 | 5.9%           |
| Computer And Electronic<br>Products              | 66,023,018  | 66,007,294  | 0.0%           |
| Transportation Equipment                         | 20,172,309  | 12,708,753  | -37.0%         |
| Electrical Equipment;<br>Appliances & Components | 4,634,695   | 11,297,551  | 143.8%         |
| Fabricated Metal<br>Products; NESOI              | 7,842,435   | 5,564,427   | -29.0%         |
| Mach