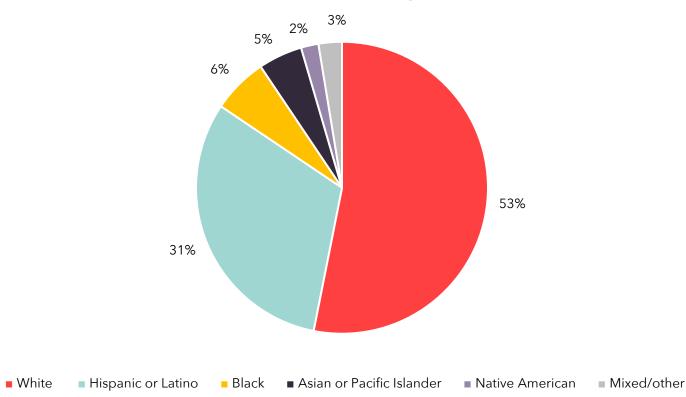

# United Kingdom Trade & Investment Profile **MARCH 2025**

## **British Population in Arizona**

The table below illustrates the number of people born in the UK that currently reside in Arizona and the United States.

| Population              | Arizona | United States |
|-------------------------|---------|---------------|
| Total Foreign Born      | 980,927 | 47,831,053    |
| UK Born                 | 17,035  | 693,465       |
| % of Total Foreign Born | 1.7%    | 1.4%          |

#### **Greater Phoenix Demographics 2024**



## **Top Exports**

The table below shows the top exports by value in 2024 from Arizona to the UK.

| AZ Exports                                    | 2019          | 2024            | Percent Change |
|-----------------------------------------------|---------------|-----------------|----------------|
| Transportation Equipment                      | \$304,167,968 | \$551,682,697   | 81.4%          |
| Computer & Electronic Products                | \$165,085,402 | \$202,605,631   | 22.7%          |
| Fabricated Metal Products                     | \$96,154,749  | \$135,875,181   | 41.3%          |
| Machinery, Except Electrical                  | \$55,013,486  | \$132,006,221   | 140.0%         |
| Electrical Equipment, Appliances & Components | \$70,291,130  | \$127,187,459   | 80.9%