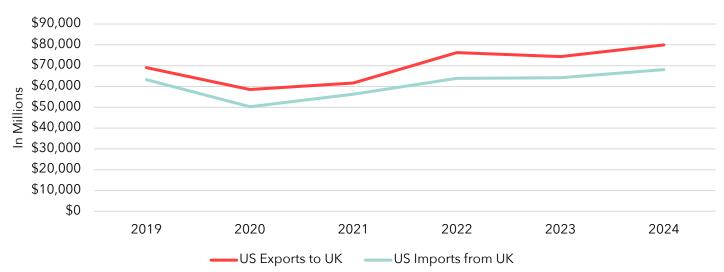

### **Trade Rank**

In 2024, the UK ranked as the  $5^{th}$  largest export destination from the US and  $12^{th}$  largest importer to the US. In Arizona, the UK ranked as the  $5^{th}$  largest export destination and  $13^{th}$  largest importer.

#### **US Trade with the UK**