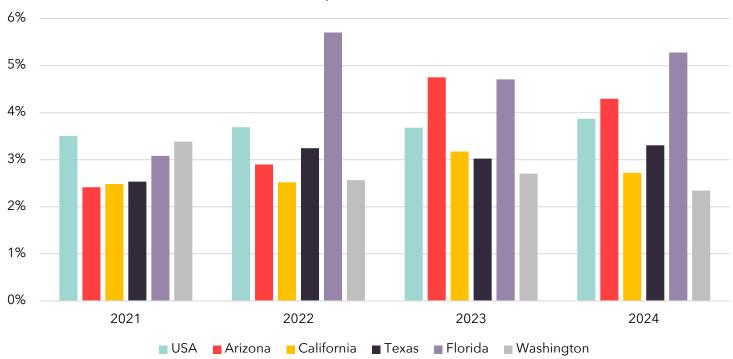

## **Export Comparisons**

The graph below shows exports to the UK as a % of total exports for the US, Arizona, and selected states from 2021-2024.

#### % Exports to the UK