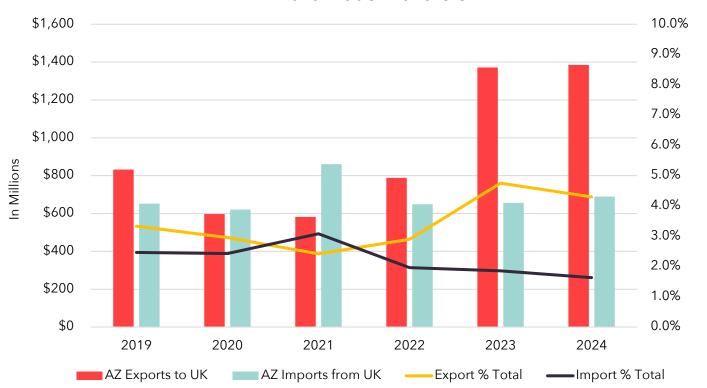

----------------------|-------------------|
| Computer and Electronic Products | \$ 6,147,875,880  |
| Transportation Equipment         | \$ 4,101,623,073  |
| Machinery                        | \$ 1,302,390,071  |
| Fabricated Metal Products        | \$ 884,143,662    |
| All Other                        | \$ 5,117,592,769  |
| Total                            | \$ 17,553,625,455 |

#### **Top Trade Destinations**



Note: Countries may be members of multiple regions/agreements

### **Trade Rank**

In 2024, the UK ranked as the  $5^{th}$  largest export destination from the US and  $12^{th}$  largest importer to the US. In Arizona, the UK ranked as the  $5^{th}$  largest export destination and  $13^{th}$  largest importer.

#### **US Trade with the UK**



#### Arizona Trade with the UK



## **Export Comparisons**

The graph below shows exports to the UK as a % of total exports for the US, Arizona, and selected states from 2021-2024.

#### % Exports to the UK



## **Exchange Rate and Exports**

The graphs below show the effect of fluctuations in the USD/GBP exchange rate on trade between the UK and the US. The USD strengthens as the number of British Pounds per 1 USD increases. Essentially, the US decreases exports to the UK and favors imports as the USD strengthens, since exports from the US become more expensive.

#### US Trade with the UK



#### **Exports**



## **British Companies in Arizona**

The table below lists the top 20 British-owned companies by employment in Arizona. There are 131 British companies in Arizona employing over 16,000 people.

| Company