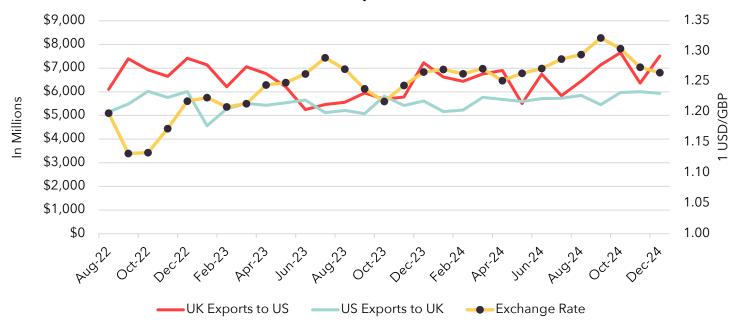

## **Exchange Rate and Exports**

The graphs below show the effect of fluctuations in the USD/GBP exchange rate on trade between the UK and the US. The USD strengthens as the number of British Pounds per 1 USD increases. Essentially, the US decreases exports to the UK and favors imports as the USD strengthens, since exports from the US become more expensive.

#### US Trade with the UK

#### **Exports**