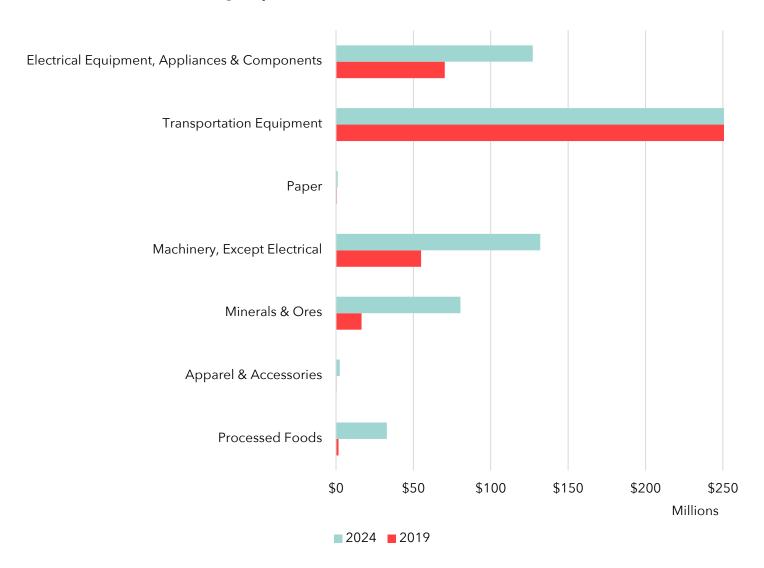

## **Top Growing Exports: Goods**

The graph below shows the top growing exports by percent change in terms of total value from 2019 to 2024 from Arizona to the UK.

#### **Growing Exports from Arizona to the UK (Millions)**

# **Top Growing Exports**

The table below shows the top growing exports by percent change from 2019 to 2024 from Arizona to the UK.

| Exports                                       | 2019          | 2024          | Percent Change |
|-----------------------------------------------|---------------|---------------|----------------|
| Processed Foods                               | \$1,607,940   | \$32,857,930  | 1,943.5%       |
| Petroleum & Coal Products                     | \$8,147       | \$70,125      | 760.7%         |
| Apparel & Accessories                         | \$353,148     | \$2,467,970   | 598.8%         |
| Minerals & Ores                               | \$16,482,801  | \$80,424,604  | 387.9%         |
| Beverages & Tobacco<br>Products               | \$77,544      | \$254,203     | 227.8%         |
| Machinery, Except Electrical                  | \$55,013,486  | \$132,006,221 | 140.0%         |
| Paper                                         | \$485,280     | \$1,115,582   | 129.9%         |
| Oil & Gas                                     | \$17,409      | \$31,752      | 82.4%          |
| Transportation Equipment                      | \$304,167,968 | \$551,682,697 | 81.4%          |
| Electrical Equipment, Appliances & Components | \$70,291,130  | \$127,187,459 | 80.9%          |
| Total                                         | \$448,504,853 | \$928,098,543 | 106.9%         |