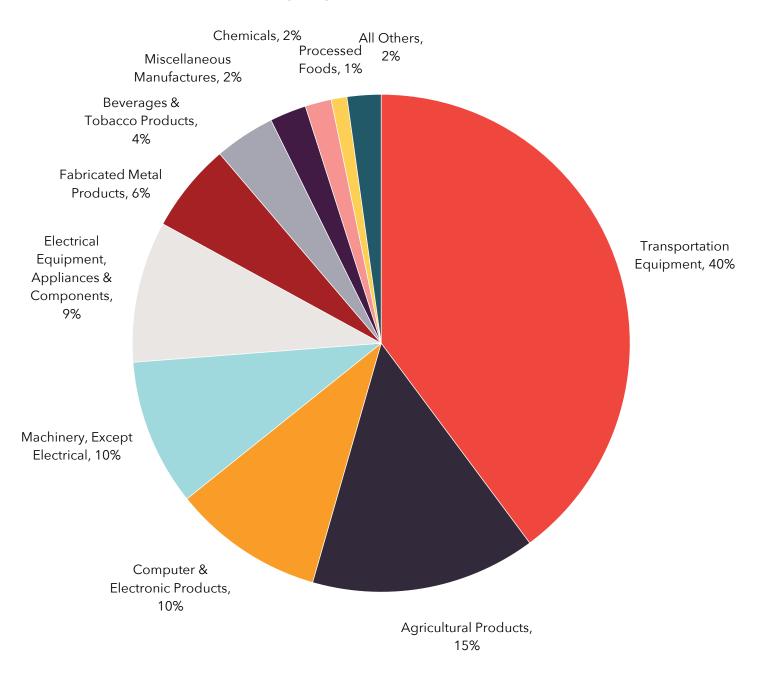

## **Top Exports**

The graph below shows the top exports by value in 2024 from Arizona to the UK.

#### **Top Exports by Value 2024**

## **Top Exports**

The table below shows the top exports by value in 2024 from Arizona to the UK.

| AZ Exports                                    | 2019          | 2024            | Percent Change |
|-----------------------------------------------|---------------|-----------------|----------------|
| Transportation Equipment                      | \$304,167,968 | \$551,682,697   | 81.4%          |
| Computer & Electronic Products                | \$165,085,402 | \$202,605,631   | 22.7%          |
| Fabricated Metal Products                     | \$96,154,749  | \$135,875,181   | 41.3%          |
| Machinery, Except Electrical                  | \$55,013,486  | \$132,006,221   | 140.0%         |
| Electrical Equipment, Appliances & Components | \$70,291,130  | \$127,187,459   | 80.9%          |
| Minerals & Ores                               | \$16,482,801  | \$80,424,604    | 387.9%         |
| Other Special Classification<br>Provisions    | \$34,457,724  | \$54,453,717    | 58.0%          |
| Processed Foods                               | \$1,607,940   | \$32,857,930    | 1,943.5%       |
| Miscellaneous<br>Manufactures                 | \$20,897,813  | \$23,605,494    | 13.0%          |
| Plastics & Rubber Products                    | \$8,449,163   | \$14,205,002    | 68.1%          |
| All Others                                    | \$59,643,524  | \$30,483,750    | -48.9%         |
| Total                                         | \$832,251,700 | \$1,385,387,686 | 66.5%          |