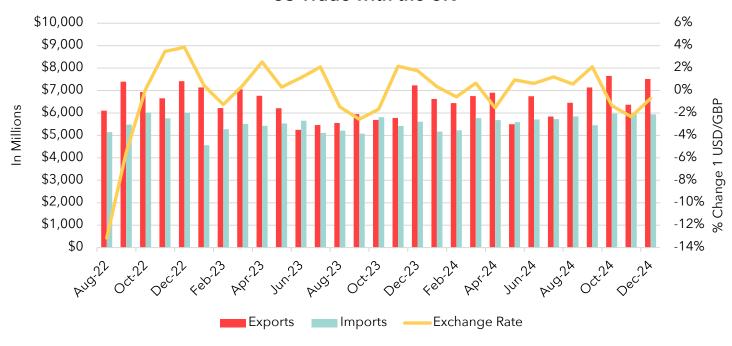

## **Exchange Rate and Exports**

The graphs below show the effect of fluctuations in the USD/GBP exchange rate on trade between the UK and the US. The USD strengthens as the number of British Pounds per 1 USD increases. Essentially, the US decreases exports to the UK and favors imports as the USD strengthens, since exports from the US become more expensive.

#### US Trade with the UK

#### **Exports**