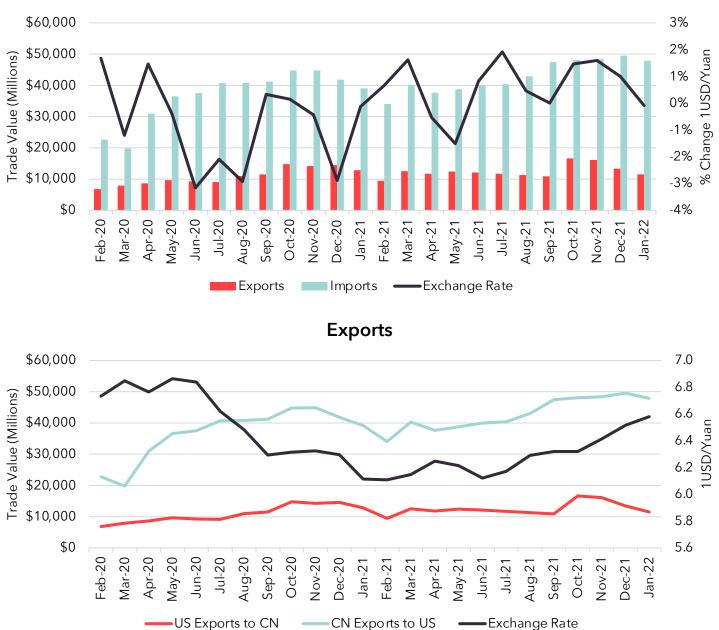

#### **Exchange Rate and Exports**

The graphs below show the effect of fluctuations in the USD/Yuan exchange rate on trade between China and the US. The USD strengthens as the number of Yuan per 1 USD increases. Essentially, the US decreases exports to China and favors imports as the USD strengthens, since exports from the US become more expensive.