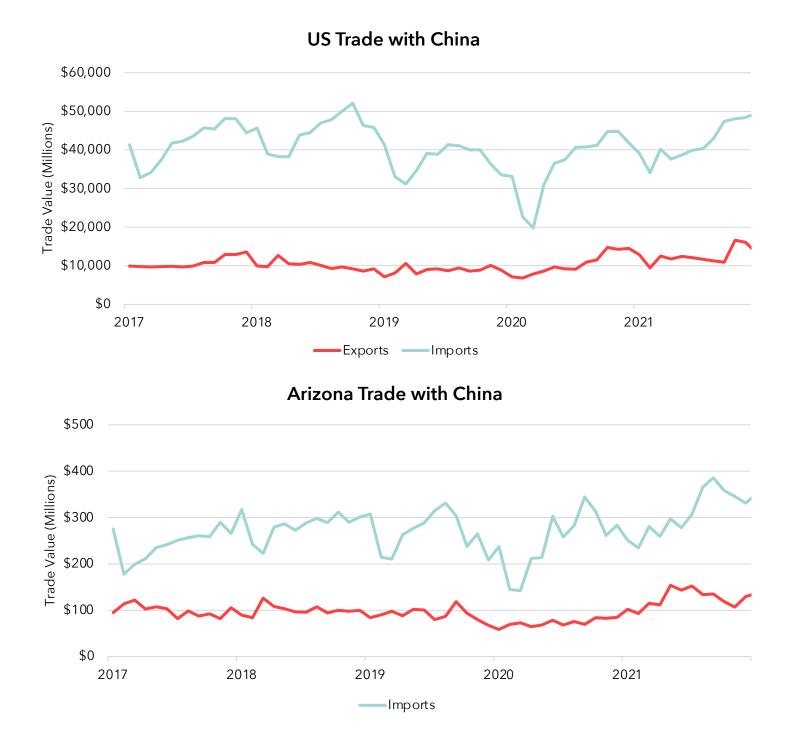

#### **US Trade with China**

#### **Trade Rank**

In 2021 China ranked as the 3<sup>rd</sup> largest export destination and 1<sup>st</sup> largest importer to the US. In Arizona, China ranks as the 3<sup>rd</sup> largest export destination and 2<sup>nd</sup> largest importer.