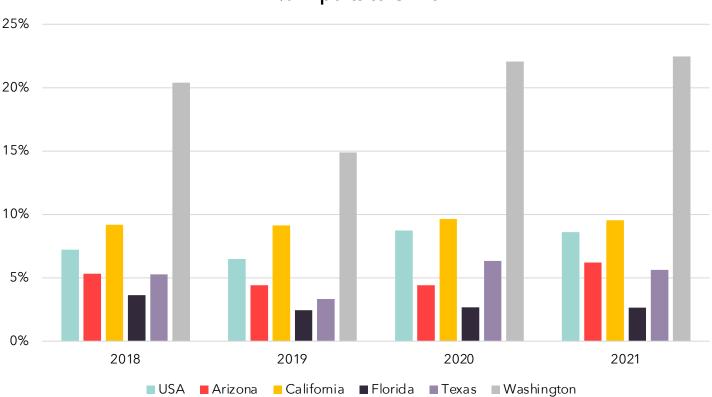

#### **Export Comparisons**

The graph below shows exports to China as a % of total exports for the US, Arizona, and selected states from 2018-2021.

#### % Exports to China