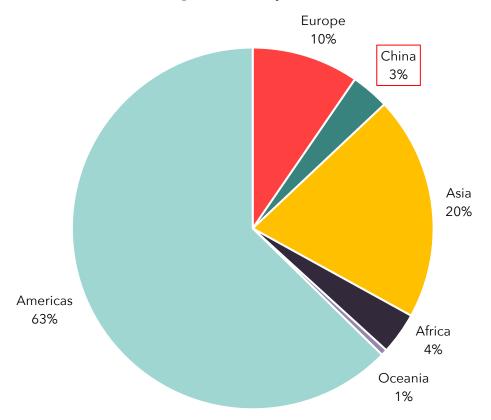

## China Trade & Investment Profile

**MARCH 2022** 

## **Chinese Population in Arizona**

The table below illustrates the number of people born in China that currently reside in Arizona and the United States.

| Population              | Arizona | United States |
|-------------------------|---------|---------------|
| Total Foreign Born      | 947,611 | 44,125,628    |
| Chinese Born            | 30,346  | 2,795,333     |
| % of Total Foreign Born | 3.2%    | 6.3%          |

Place of Birth of Foreign-Born Population in Greater Phoenix



#### **Top Exports**

The table below shows the top exports by value in 2021 from Arizona to China.

| AZ Exports                                          | 2016            | 2021            | Percent Change |
|-----------------------------------------------------|-----------------|-----------------|----------------|
| Computer & Electronic<br>Products                   | \$545,351,090   | \$588,455,425   | 7.9%           |
| Transportation Equipment                            | \$343,605,398   | \$252,277,954   | -26.6%         |
| Processed Foods                                     | \$34,188,435    | \$131,766,152   | 285.4%         |
| Agricultural Products                               | \$33,150,376    | \$108,255,999   | 226.6%         |
| Machinery, Except<br>Electrical