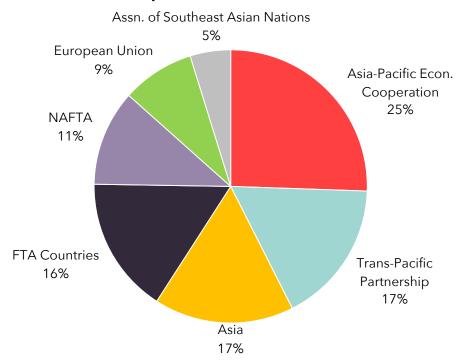

\$1,210,330,568 | \$1,492,732,608 | 23.3%          |

## **Top Growing Exports: Goods**

The graph below shows the top growing exports by percent change in terms of total value from 2016 to 2021 from Arizona to China.



#### Growing Exports from Arizona to China

#### **Greater Phoenix Exports**

The table and graph below illustrate Greater Phoenix export data.

| Exports                        | 2020             |
|--------------------------------|------------------|
| Computer & Electronic Products | \$3,774,299,626  |
| Transportation Equipment       | \$2,064,809,596  |
| Machinery                      | \$941,781,297    |
| Chemicals                      | \$675,072,859    |
| All Other                      | \$3,617,969,416  |
| Total                          | \$11,073,932,794 |



#### **Top Trade Destinations**

#### **Trade Rank**

In 2021 China ranked as the 3<sup>rd</sup> largest export destination and 1<sup>st</sup> largest importer to the US. In Arizona, China ranks as the 3<sup>rd</sup> largest export destination and 2<sup>nd</sup> largest importer.



#### **Export Comparisons**

The graph below shows exports to China as a % of total exports for the US, Arizona, and selected states from 2018-2021.



#### % Exports to China

#### **Exchange Rate and Exports**

The graphs below show the effect of fluctuations in the USD/Yuan exchange rate on trade between China and the US. The USD strengthens as the number of Yuan per 1 USD increases. Essentially, the US decreases exports to China and favors imports as the USD strengthens, since exports from the US become m