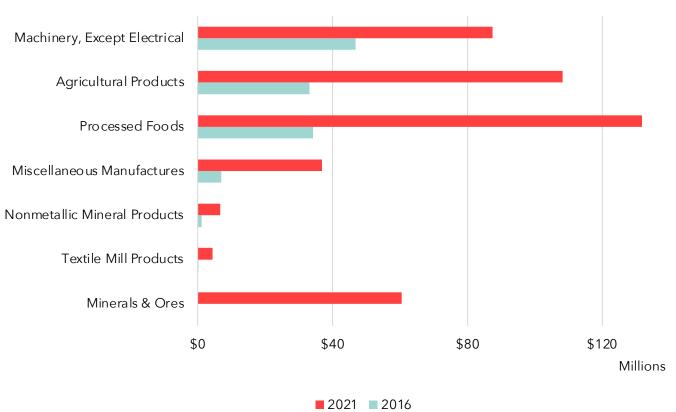

## **Top Growing Exports**

The table below shows the top growing exports by percent change from 2016 to 2021 from Arizona to China.

| Exports                                             | 2016            | 2021            | Percent Change |
|-----------------------------------------------------|-----------------|-----------------|----------------|
| Minerals & Ores                                     | \$48,496        | \$60,511,819    | 124,676.9%     |
| Textile Mill Products                               | \$234,539       | \$4,425,507     | 1,786.9%       |
| Nonmetallic Mineral<br>Products                     | \$1,155,997     | \$6,651,513     | 475.4%         |
| Miscellaneous<br>Manufactures                       | \$6,942,505     | \$36,849,964    | 430.8%         |
| Processed Foods                                     | \$34,188,435    | \$131,766,152   | 285.4%         |
| Agricultural Products                               | \$33,150,376    | \$108,255,999   | 226.6%         |
| Machinery, Except<br>Electrical                     | \$46,839,891    | \$87,465,911    | 86.7%          |
| Chemicals                                           | \$34,927,443    | \$61,989,916    | 77.5%          |
| Electrical Equipment,<br>Appliances &<br>Components | \$47,059,381    | \$72,330,978    | 53.7%          |
| Primary Metal<br>Manufactures                       | \$3,164,928     | \$4,669,333     | 47.5%          |
| Total                                               | \$1,210,330,568 | \$1,492,732,608 | 23.3%          |

## **Top Growing Exports: Goods**

The graph below shows the top growing exports by percent change in terms of total value from 2016 to 2021 from Arizona to China.

#### Growing Exports from Arizona to China