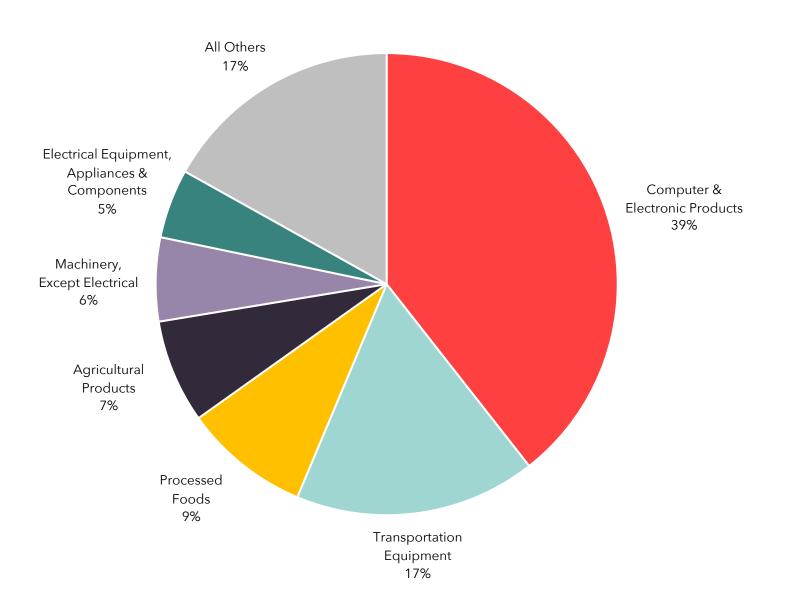

#### **Top Exports**

The graph below shows the top exports by value in 2021 from Arizona to China.

#### Top Exports by Value, 2021