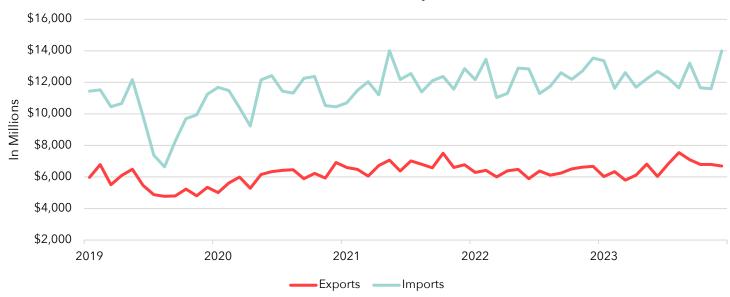

## **Exchange Rate and Exports**

The graphs below show the effect of fluctuations in the USD/JPY exchange rate on trade between Japan and the US. The USD strengthens as the number of Yen per 1 USD increases. Essentially, the US should increase exports to JP and decrease imports as the USD weakens, since imports become more expensive.

### **Exports**