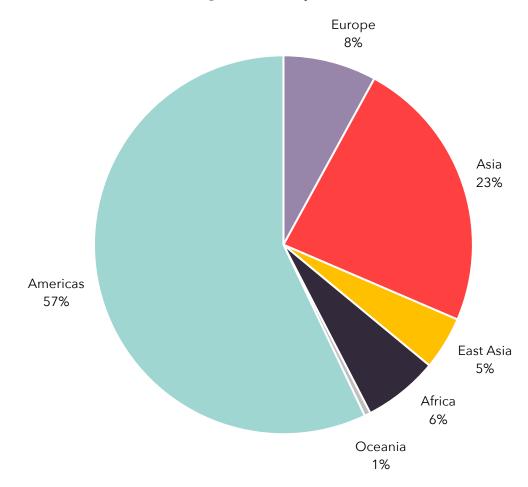

# Japan Trade & Investment Profile

## Japanese Population in Arizona

The table below illustrates the number of people born in Japan that currently reside in Arizona and the United States.

| Population              | Arizona | United States |
|-------------------------|---------|---------------|
| Total Foreign Born      | 980,927 | 47,831,053    |
| Japanese Born           | 5,516   | 337,877       |
| % of Total Foreign Born | 0.56%   | 0.71%         |

#### Place of Birth of Foreign-Born Population in Greater Phoenix



# **Top Exports**

The table below shows the top exports by value in 2023 from Arizona to Japan.

| AZ Exports                                    | 2018          | 2023          | Percent Change |
|-----------------------------------------------|---------------|---------------|----------------|
| Computer & Electronic Products                | \$234,782,945 | \$230,396,585 | -1.9%          |
| Transportation Equipment                      | \$173,476,862 | \$213,009,445 | 22.8%          |
| Minerals & Ores                               | \$30,058,923  | \$133,292,221 | 343.4%         |
| Machinery, Except Electrical                  | \$47,977,258  | \$85,515,865  | 78.2%          |
| Chemicals                                     | \$78,465,349  | \$54,011,416  | -31.2%         |
| Elect