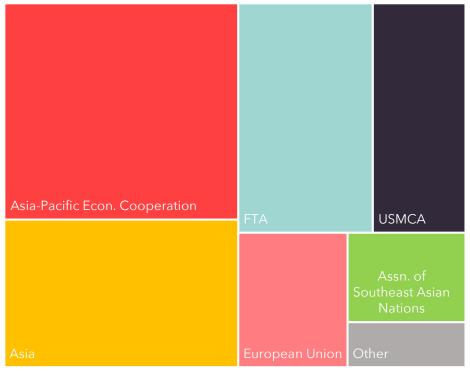

## **Top Trade Destinations**

Note: Countries may be members of multiple regions/agreements