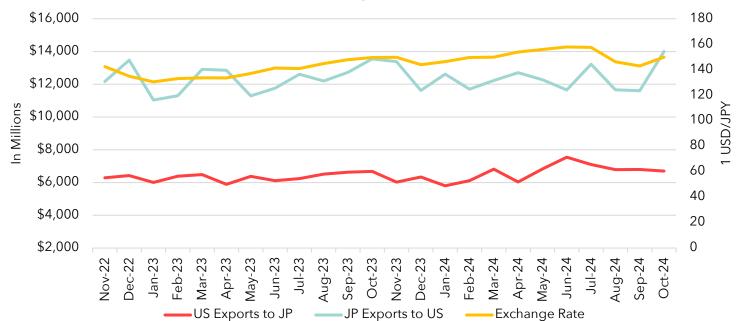

## **Exchange Rate and Exports**

The graphs below show the effect of fluctuations in the USD/JPY exchange rate on trade between Japan and the US. The USD strengthens as the number of Yen per 1 USD increases. Essentially, the US should increase exports to JP and decrease imports as the USD weakens, since imports become more expensive.

### **Exports**