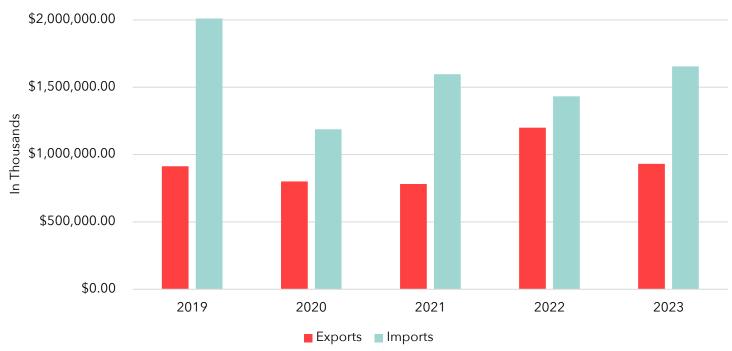

| 2023              |
|----------------------------------|-------------------|
| Computer and Electronic Products | \$ 6,147,875,880  |
| Transportation Equipment         | \$ 4,101,623,073  |
| Machinery                        | \$ 1,302,390,071  |
| Fabricated Metal Products        | \$ 884,143,662    |
| All Other                        | \$ 5,117,592,769  |
| Total                            | \$ 17,553,625,455 |

## **Top Trade Destinations**



Note: Countries may be members of multiple regions/agreements

## **Trade Rank**

In 2023 Japan ranked as the  $5^{th}$  largest export destination and  $6^{th}$  largest importer to the US. In Arizona, Japan ranked as the  $5^{th}$  largest export destination and  $6^{th}$  largest importer.





## Arizona Trade with Japan



## **Export Comparisons**

The graph below shows exports to Japan as a % of total exports for the US, Arizona, and selected states from 2020-2023.

## % Exports to Japan



## **Exchange Rate and Exports**

The graphs below show the effect of fluctuations in the USD/JPY exchange rate on trade between Japan and the US. The USD strengthens as the number of Yen per 1 USD increases. Essentially, the US should increase exports to JP and decrease imports as the USD weakens, since imports become more expensive.





### **Exports**



# **Company List**

The table below lists the top 20 Japanese owned companies by employment in Arizona. There are 136 Japanese companies in Arizona employing 12,528 people.

| are 130 Japanese companies in Arizona employing 12,320 people. |            |