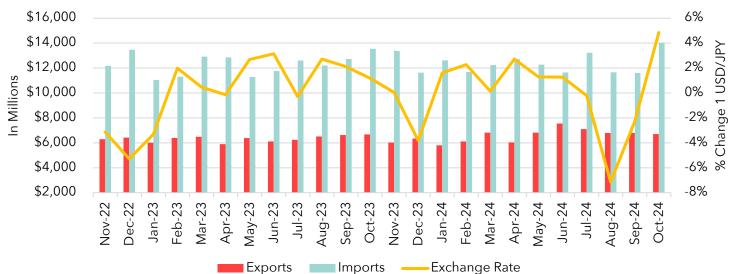

## **Exchange Rate and Exports**

The graphs below show the effect of fluctuations in the USD/JPY exchange rate on trade between Japan and the US. The USD strengthens as the number of Yen per 1 USD increases. Essentially, the US should increase exports to JP and decrease imports as the USD weakens, since imports become more expensive.