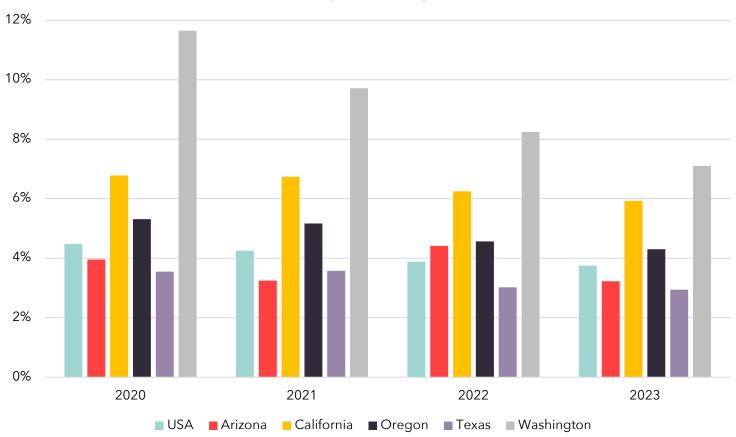

## **Export Comparisons**

The graph below shows exports to Japan as a % of total exports for the US, Arizona, and selected states from 2020-2023.

## % Exports to Japan