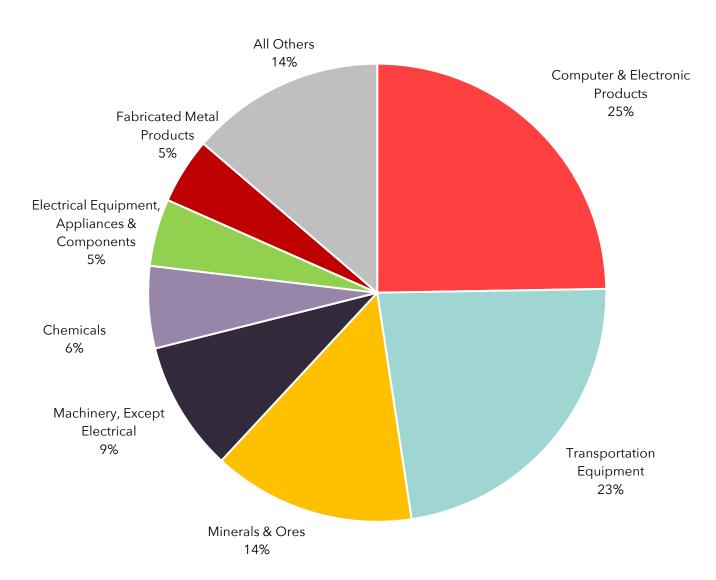

# **Top Exports**

The graph below shows the top exports by value in 2023 from Arizona to Japan.

## Top Exports by Value, 2023

# **Top Exports**

The table below shows the top exports by value in 2023 from Arizona to Japan.

| AZ Exports                                    | 2018          | 2023          | Percent Change |
|-----------------------------------------------|---------------|---------------|----------------|
| Computer & Electronic Products                | \$234,782,945 | \$230,396,585 | -1.9%          |
| Transportation Equipment                      | \$173,476,862 | \$213,009,445 | 22.8%          |
| Minerals & Ores                               | \$30,058,923  | \$133,292,221 | 343.4%         |
| Machinery, Except Electrical                  | \$47,977,258  | \$85,515,865  | 78.2%          |
| Chemicals                                     | \$78,465,349  | \$54,011,416  | -31.2%         |
| Electrical Equipment, Appliances & Components | \$41,277,105  | \$44,199,188  | 7.1%           |
| Fabricated Metal Products                     | \$22,621,731  | \$43,345,328  | 91.6%          |
| Processed Foods                               | \$31,996,822  | \$43,135,544  | 34.8%          |
| Other Special Classification<br>Provisions    | \$20,721,145  | \$23,545,963  | 13.6%          |
| All Others                                    | \$73,640,075  | \$61,115,501  | -17.0%         |
| Total                                         | \$755,018,215 | \$931,567,056 | 23.4%          |