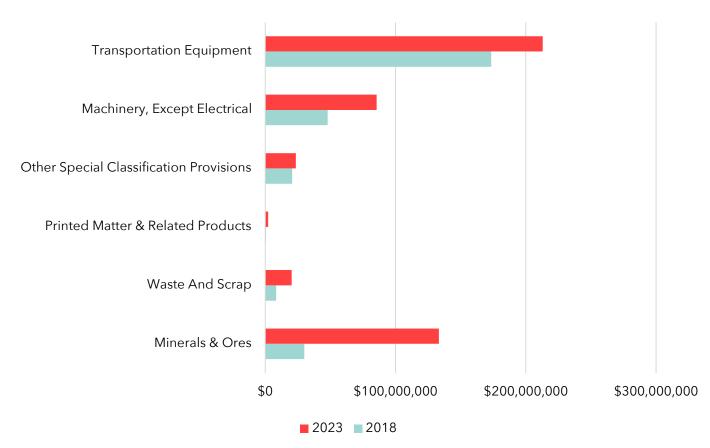

# **Top Growing Exports**

The table below shows the top growing exports by percent change from 2018 to 2023 from Arizona to Japan.

| Exports                                    | 2018          | 2023          | Percent Change |
|--------------------------------------------|---------------|---------------|----------------|
| Minerals & Ores                            | \$30,058,923  | \$133,292,221 | 343.4%         |
| Waste And Scrap                            | \$8,418,811   | \$20,320,874  | 141.4%         |
| Printed Matter & Related<br>Products       | \$580,475     | \$2,204,676   | 279.8%         |
| Paper                                      | \$673,952     | \$1,173,137   | 74.1%          |
| Other Special Classification<br>Provisions | \$20,721,145  | \$23,545,963  | 13.6%          |
| Machinery, Except Electrical               | \$47,977,258  | \$85,515,865  | 78.2%          |
| Transportation Equipment                   | \$173,476,862 | \$213,009,445 | 22.8%          |
| Fabricated Metal Products                  | \$22,621,731  | \$43,345,328  | 91.6%          |
| Plastics & Rubber Products                 | \$3,137,563   | \$5,008,715   | 59.6%          |
| Textile Mill Products                      | \$418,143     | \$368,085     | -12.0%         |
| Total                                      | \$308,084,863 | \$527,784,309 | 71.3%          |

## **Top Growing Exports: Goods**

The graph below shows the top growing exports by percent change in terms of total value from 2018 to 2023 from Arizona to Japan.

## **Growing Exports from Arizona to Japan**