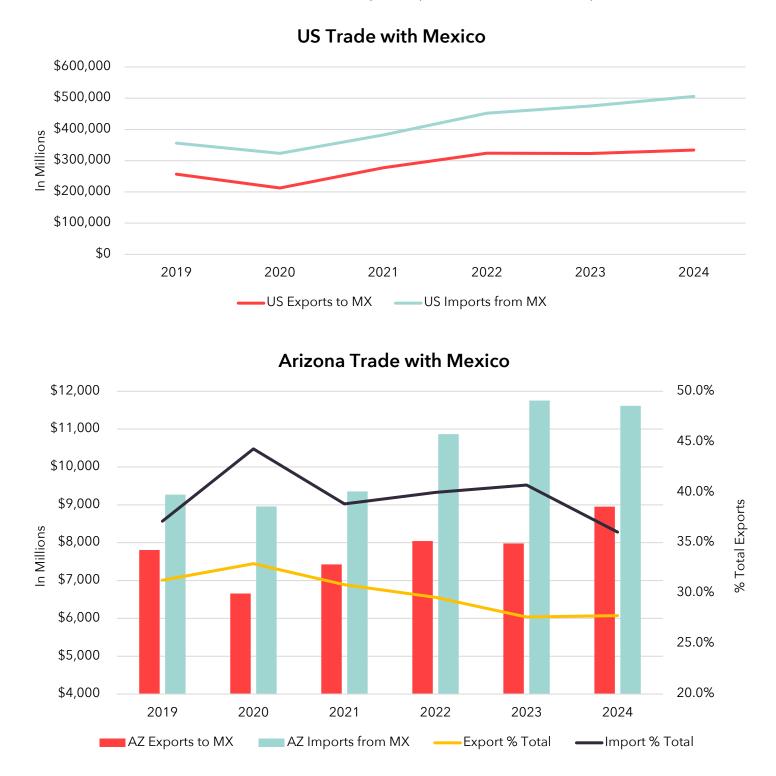

enix export data.

| Exports                          | 2023              |
|----------------------------------|-------------------|
| Computer and Electronic Products | \$ 6,147,875,880  |
| Transportation Equipment         | \$ 4,101,623,073  |
| Machinery                        | \$ 1,302,390,071  |
| Fabricated Metal Products        | \$ 884,143,662    |
| All Other                        | \$ 5,117,592,769  |
| Total                            | \$ 17,553,625,455 |

#### **Top Trade Destinations**



Note: Countries may be members of multiple regions/agreements

#### **Trade Rank**

In 2024 Mexico ranked as the 2<sup>nd</sup> largest export destination from the US and 1<sup>st</sup> largest importer to the US. In Arizona, Mexico ranked as the largest export destination and importer.



#### **Export Comparisons**

The graph below shows exports to Mexico as a % of total exports for the US, Arizona, and selected states from 2021-2024.



#### % Exports to Mexico

#### **Exchange Rate and Exports**

The graphs below show the effect of fluctuations in the USD/Mexican New Peso exchange rate on trade between Mexico and the US. The USD strengthens as the number of Pesos per 1 USD increases. Essentially, the US decreases exports to MX and favors imports as the USD strengthens, since exports from the US become more expensive.



#### **US Trade with Mexico**

# **Mexican Companies in Arizona**

The table below lists Mexican-owned companies by employment in Arizona. There are 31 Mexican companies in Arizona employing nearly 4,300 people.

| Company