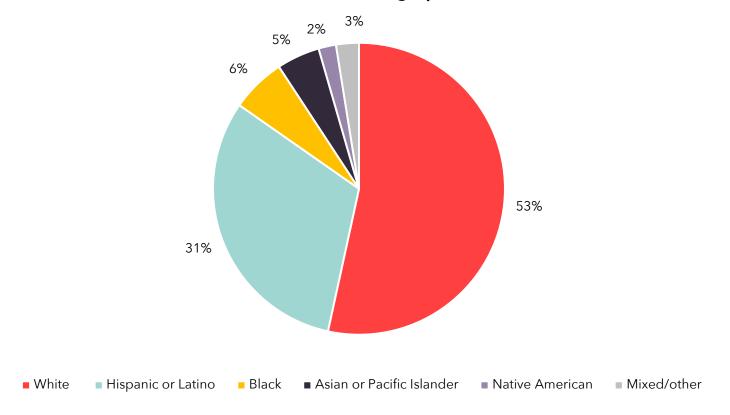

# Mexico Trade & Investment Profile

602.256.7700 /// gpec.org 🛛 🚯 🖸 💿 💿 🚯

## **Mexican Population in Arizona**

The table below illustrates the number of people born in Mexico that currently reside in Arizona and the United States.

| Population              | Arizona | United States |
|-------------------------|---------|---------------|
| Total Foreign Born      | 980,927 | 47,831,053    |
| Mexican Born            | 508,652 | 10,918,205    |
| % of Total Foreign Born | 51.9%   | 22.8%         |

**Greater Phoenix Demographics 2023** 



#### **Top Exports**

The table below shows the top exports by value in 2024 from Arizona to Mexico.

| AZ Exports                                       | 2019            | 2024            | Percent Change |
|--------------------------------------------------|-----------------|-----------------|----------------|
| Computer & Electronic<br>Products                | \$1,641,678,155 | \$2,409,936,658 | 46.8%          |
| Minerals & Ores                                  | \$1,238,332,198 | \$1,722,482,150 | 39.1%          |
| Electrical Equipment,<br>Appliances & Components | \$1,122,204,034 | \$971,544,387   | -13.4%         |
| Transportation Equipment                         | \$604,008,179   | \$605,004,237   | 0.2%           |
| Chemicals                                        | \$364,3