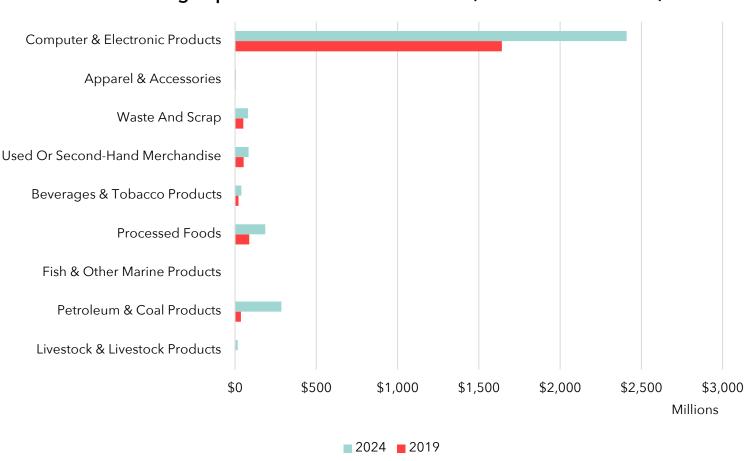

### **Top Growing Exports: Goods**

The graph below shows the top growing exports by percent change in terms of total value from 2019 to 2024 from Arizona to Mexico.

#### Growing Exports from Arizona to Mexico (Hundreds of Millions)

Growing Exports from Arizona to Mexico (Thousands of Millions)