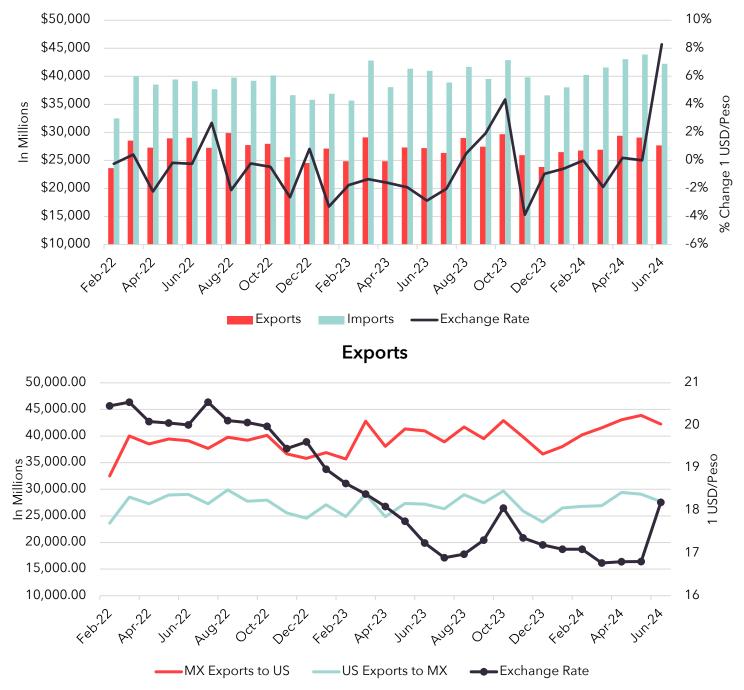

#### **Exchange Rate and Exports**

The graphs below show the effect of fluctuations in the USD/Mexican New Peso exchange rate on trade between Mexico and the US. The USD strengthens as the number of Pesos per 1 USD increases. Essentially, the US decreases exports to MX and favors imports as the USD strengthens, since exports from the US become more expensive.