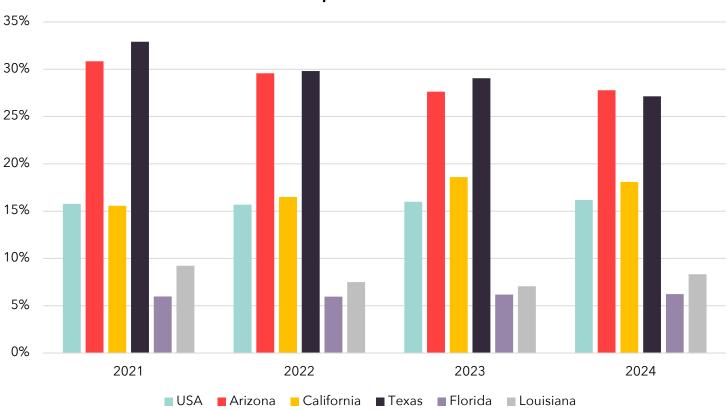

#### **Export Comparisons**

The graph below shows exports to Mexico as a % of total exports for the US, Arizona, and selected states from 2021-2024.

#### % Exports to Mexico