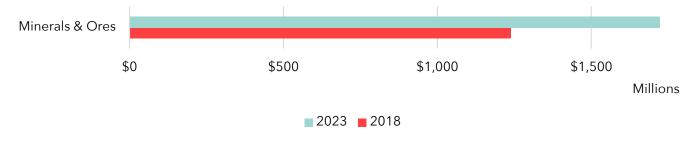

#### **Greater Phoenix Exports**

The table and graph below illustrate Greater Phoenix export data.

| Exports                          | 2023              |
|----------------------------------|-------------------|
| Computer and Electronic Products | \$ 6,147,875,880  |
| Transportation Equipment         | \$ 4,101,623,073  |
| Machinery                        | \$ 1,302,390,071  |
| Fabricated Metal Products        | \$ 884,143,662    |
| All Other                        | \$ 5,117,592,769  |
| Total                            | \$ 17,553,625,455 |