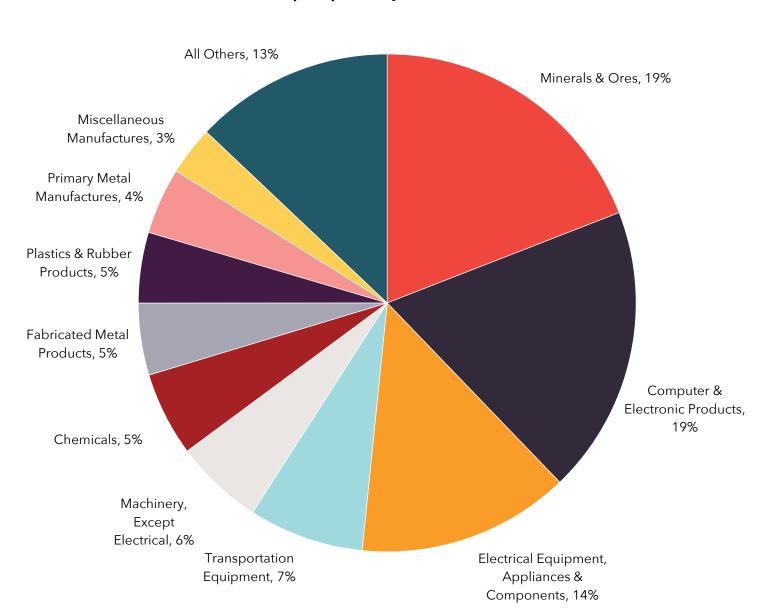

### **Top Exports**

The graph below shows the top exports by value in 2024 from Arizona to Mexico.

#### Top Exports by Value 2024