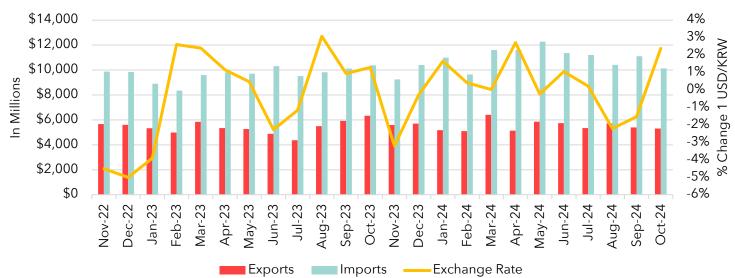

## **Exchange Rate and Exports**

The graphs below show the effect of fluctuations in the USD/KRW exchange rate on trade between South Korea and the US. The USD strengthens as the number of South Korean Won per 1 USD increases. Essentially, the US should increase exports to KR and decrease imports if the USD weakens, since imports become more expensive.