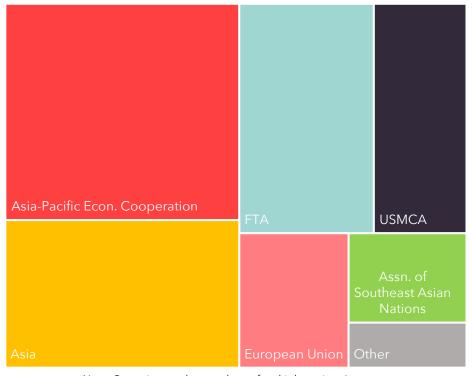

## **Top Trade Destinations**

Note: Countries may be members of multiple regions/agreements