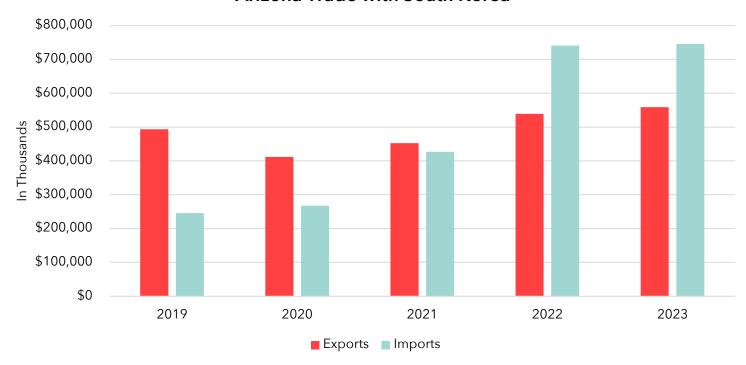

---------|------------------|
| Computer and Electronic Products | \$6,147,875,880  |
| Transportation Equipment         | \$4,101,623,073  |
| Machinery                        | \$1,302,390,071  |
| Chemicals                        | \$884,143,662    |
| All Other                        | \$5,117,592,769  |
| Total                            | \$17,553,625,455 |

## **Top Trade Destinations**



Note: Countries may be members of multiple regions/agreements



## **Trade Rank**

In 2023 South Korea ranked as the 8<sup>th</sup> largest export destination and 6<sup>th</sup> largest importer to the US. In Arizona, South Korea ranked as the 14<sup>th</sup> largest export destination and 10<sup>th</sup> largest importer.

## **US Trade with South Korea**



#### Arizona Trade with South Korea



# **Export Comparisons**

The graph below shows exports to South Korea as a % of total exports for the US, Arizona, and selected states from 2020-2023.

## % Exports to South Korea



## **Exchange Rate and Exports**

The graphs below show the effect of fluctuations in the USD/KRW exchange rate on trade between South Korea and the US. The USD strengthens as the number of South Korean Won per 1 USD increases. Essentially, the US should increase exports to KR and decrease imports if the USD weakens, since imports become more expensive.





## **Exports**



# **Company List**

The table below lists the top South Korean companies by employment in Arizona. There are 11 South Korean companies in Arizona employing 2,300 people\*.

| Company                               | Employment | Address