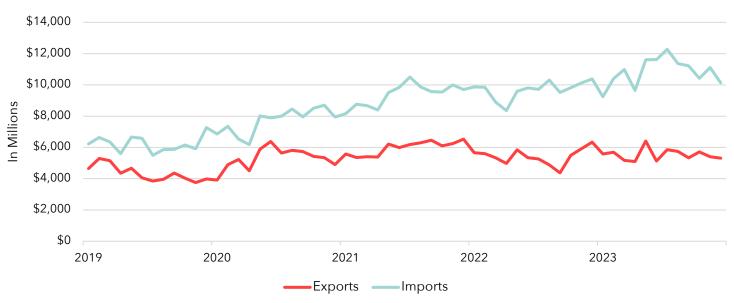

|
|----------------------------------|------------------|
| Computer and Electronic Products | \$6,147,875,880  |
| Transportation Equipment         | \$4,101,623,073  |
| Machinery                        | \$1,302,390,071  |
| Chemicals                        | \$884,143,662    |
| All Other                        | \$5,117,592,769  |
| Total                            | \$17,553,625,455 |

## **Top Trade Destinations**



Note: Countries may be members of multiple regions/agreements



## **Trade Rank**

In 2023 South Korea ranked as the 8<sup>th</sup> largest export destination and 6<sup>th</sup> largest importer to the US. In Arizona, South Korea ranked as the 14<sup>th</sup> largest export destination and 10<sup>th</sup> largest importer.

## **US Trade with South Korea**



#### Arizona Trade with South Korea



# **Export Comparisons**

The graph below shows exports to South Korea as a % of total exports for the US, Arizona, and selected states from 2020-2023.

## % Exports to South Korea



## **Exchange Rate and Exports**

The graphs below show the effect of fluctuations in the USD/KRW exchange rate on trade between South Korea and the US. The USD strengthens as the number of South Korean Won per 1 USD increases. Essentially, the US should increase exports to KR and decrease imports if the USD weakens, since imports become more expensive.





## **Exports**



# **Company List**

The table below lists the top South Korean companies by employment in Arizona. There are 11 South Korean companies in Arizona employing 2,300 people\*.

| Company