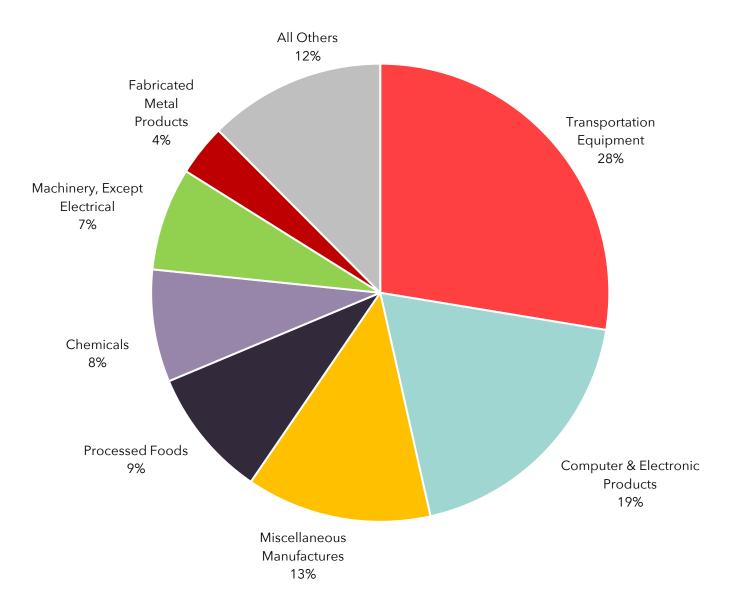

# **Top Growing Exports**

The table below shows the top growing exports by percent change from 2018 to 2023 from Arizona to South Korea.

| Exports                                    | 2018          | 2023          | Percent Change |  |
|--------------------------------------------|---------------|---------------|----------------|--|
| Beverages & Tobacco<br>Products            | \$7,040       | \$78,489      | 1,014.9%       |  |
| Apparel & Accessories                      | \$41,814      | \$419,022     | 902.1%         |  |
| Transportation Equipment                   | \$29,529,385  | \$154,211,765 | 422.2%         |  |
| Primary Metal Manufactures                 | \$794,439     | \$2,829,323   | 256.1%         |  |
| Miscellaneous<br>Manufactures              | \$27,312,885  | \$73,055,537  | 167.5%         |  |
| Chemicals                                  | \$17,435,692  | \$44,346,891  | 154.3%         |  |
| Nonmetallic Mineral<br>Products            | \$557,146     | \$1,208,708   | 116.9%         |  |
| Waste And Scrap                            | \$5,911,905   | \$12,553,684  | 112.3%         |  |
| Machinery, Except Electrical               | \$23,355,324  | \$40,615,454  | 73.9%          |  |
| Other Special Classification<br>Provisions | \$11,217,546  | \$17,853,076  | 59.2%          |  |
| Total                                      | \$116,163,176 | \$347,171,949 | 198.9%         |  |

# **Top Growing Exports: Goods**

The graph below shows the top growing exports by percent change in terms of total value from 2018 to 2023 from Arizona to South Korea.

## **Growing Exports from Arizona to South Korea**