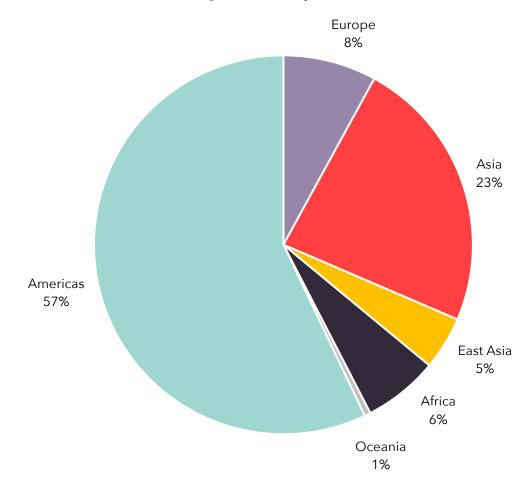

# South Korea Trade & Investment Profile

# Korean Population in Arizona

The table below illustrates the number of people born in Korea that currently reside in Arizona and the United States.

| Population              | Arizona | United States |
|-------------------------|---------|---------------|
| Total Foreign Born      | 980,927 | 47,831,053    |
| Korean Born             | 13,256  | 1,017,250     |
| % of Total Foreign Born | 1.35%   | 2.13%         |

## Place of Birth of Foreign-Born Population in Greater Phoenix



# **Top Exports**

The table below shows the top exports by value in 2023 from Arizona to South Korea.

| AZ Exports                                    | 2018          | 2023          | Percent Change |  |
|-----------------------------------------------|---------------|---------------|----------------|--|
| Transportation Equipment                      | \$29,529,385  | \$154,211,765 | 422.2%         |  |
| Computer & Electronic<br>Products             | \$117,840,705 | \$105,484,261 | -10.5%         |  |
| Miscellaneous<br>Manufactures                 | \$27,312,885  | \$73,055,537  | 167.5%         |  |
| Processed Foods                               | \$54,216,568  | \$51,047,229  | -5.8%          |  |
| Chemicals                                     | \$17,435,692  | \$44,346,891  |