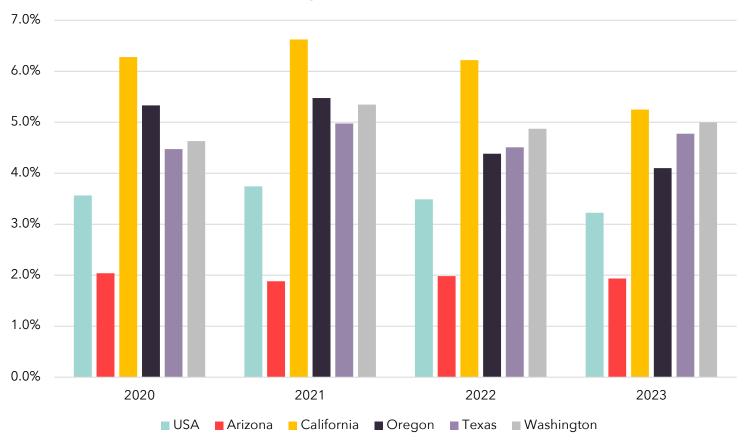

# **Export Comparisons**

The graph below shows exports to South Korea as a % of total exports for the US, Arizona, and selected states from 2020-2023.

## % Exports to South Korea