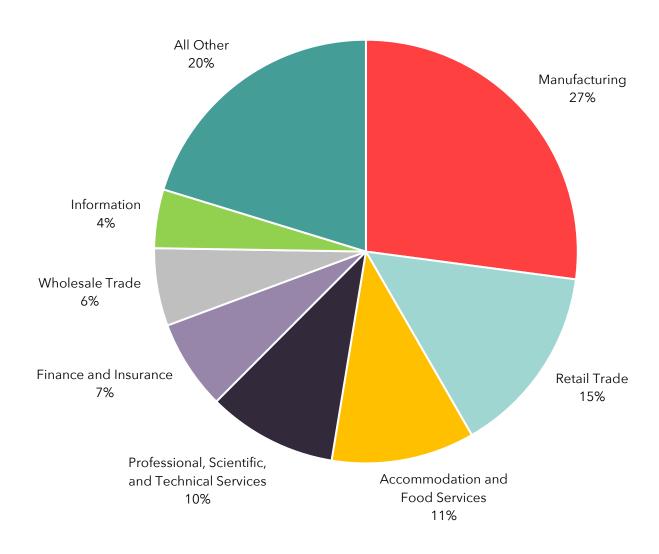

### **Top Industries**

The graph below shows the top industries by portion of foreign-born employment in 2023 in Maricopa County.

### **Top Industries by Employment**

### **Industries**

The table below shows foreign-born employment by industry in Maricopa County.

| Industry                                                                 | Employment | Percent of Total |
|--------------------------------------------------------------------------|------------|------------------|
| Manufacturing                                                            | 26,028     | 27.1%            |
| Retail Trade                                                             | 13,994     | 14.6%            |
| Accommodation and Food Services                                          | 10,495     | 10.9%            |
| Professional, Scientific, and Technical<br>Services                      | 9,498      | 9.9%             |
| Wholesale Trade                                                          | 6,576      | 6.8%             |
| Finance and Insurance                                                    | 5,692      | 5.9%             |
| Transportation and Warehousing                                           | 4,307      | 4.5%             |
| Administrative and Support and Waste Management and Remediation Services | 3,217      | 3.3%             |
| Other Services (except Public Administration)                            | 3,062      | 3.2%             |
| Management of Companies and Enterprises                                  | 2,929      | 3.0%             |
| Information                                                              | 2,579      | 2.7%             |
| Construction                                                             | 2,166      | 2.3%             |
| Health Care and Social Assistance                                        | 2,121      | 2.2%             |
| Real Estate and Rental and Leasing                                       | 1,622      | 1.7%             |
| Utilities                                                                | 675        | 0.7%             |