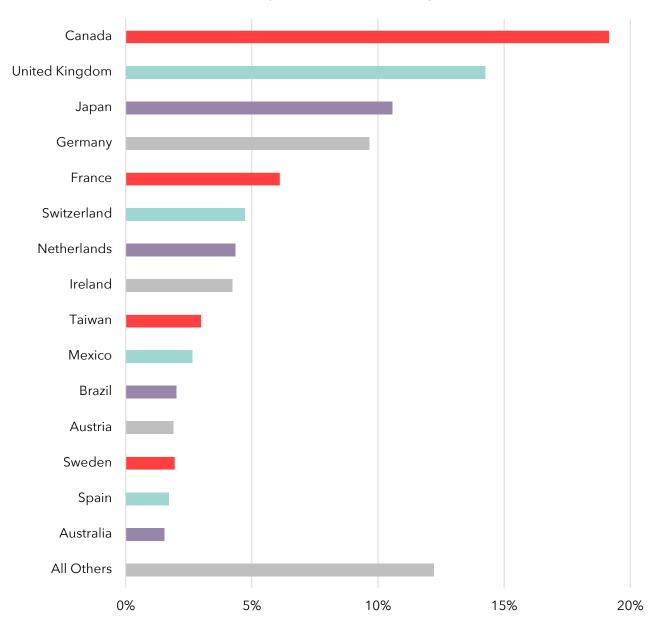

### **Top International Employers**

The graph below shows the top international employers in 2024 in Maricopa County.

### **Top International Employers**

# **Employment by Country**

The table below shows total employment by country of origin in Maricopa County.

| Country        | Employment | Percent of Total |
|----------------|------------|------------------|
| Canada         | 18,417     | 19.16%           |
| United Kingdom | 13,708     | 14.26%           |
| Japan          | 10,156     | 10.57%           |
| Germany        | 9,293      | 9.67%            |
| France         | 5,867      | 6.10%            |
| Switzerland    | 4,552      | 4.74%            |
| Netherlands    | 4,179      | 4.35%            |
| Ireland        | 4,068      | 4.23%            |
| Taiwan         | 2,869      | 2.99%            |
| Mexico         | 2,537      | 2.64%            |
| Brazil         | 1,928      | 2.01%            |
| Austria        | 1,814      | 1.89%            |
| Sweden         | 1,862      | 1.94%            |
| Spain          | 1,657      | 1.72%            |
| Australia      | 1,485      | 1.55%            |
| Belgium        | 1,369      | 1.42%            |