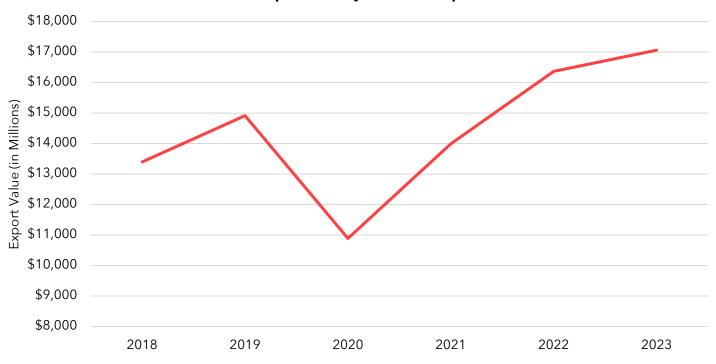

### **Maricopa County Exports**

The table below shows total good export value in millions for Maricopa County.

| Metric                             | 2018            | 2019            | 2020            | 2021            | 2022            | 2023            |
|------------------------------------|-----------------|-----------------|-----------------|-----------------|-----------------|-----------------|
| Maricopa<br>County                 | \$13.39 Billion | \$14.91 Billion | \$10.89 Billion | \$13.99 Billion | \$16.37 Billion | \$17.06 Billion |
| % of<br>Greater<br>Phoenix<br>Exp. | 98.4%           | 98.5%           | 98.3%           | 98.8%           | 98.3%           | 97.2%           |

### **Maricopa County Goods Exports**