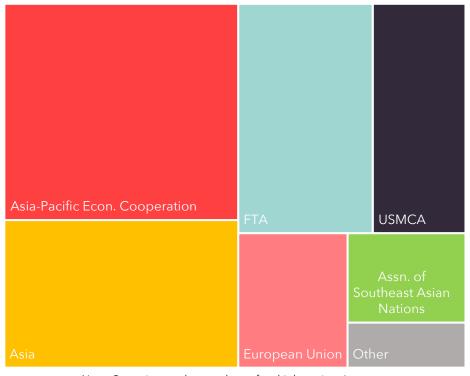

### **Top Trade Destinations**

Note: Countries may be members of multiple regions/agreements